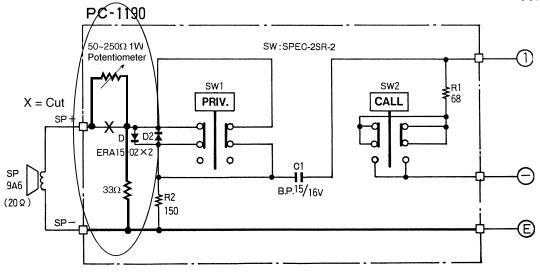

SYSTEM/MODEL: LEF

MODIFICATION: Installing a volume control on an LE series sub station

**DIFFICULTY LEVEL:** 5 - Hard - Circuit creation and internal addition.

COMPONENTS REQUIRED: 1. Variable resistor: 50 ~ 250 ohm, 1 Watt

2. Resistor: 33 ohm, 1 Watt

**INSTR/OPERATIONS:** 1. Install components as shown on the diagram.

2. No physical provisions are made on the sub station for the addition of a volume control. Chassis modification is required.

**REFERENCE DRAWING #**: 0998-1306, 1190-1306

Aiphone's product warranty applies to products properly modified using these instructions. However, if a unit is damaged as a result of improper modification, the warranty does not apply.

## **VOLUME CONTROL ON A SUB STATION**

## **LE-AN Schematic Diagram**

Add components as shown.

Volume control will affect
communication and call tone volume.