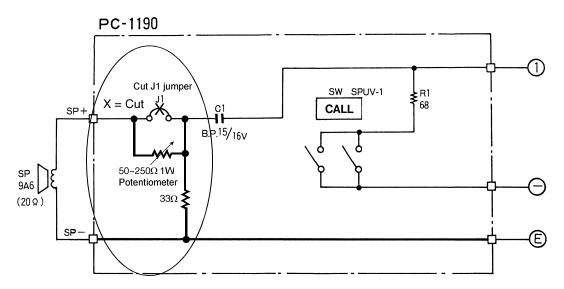

SYSTEM/MODEL: LEF

MODIFICATION: Installing a volume control on an LE series sub station

**DIFFICULTY LEVEL:** 5 - Hard - Circuit creation and internal addition.

COMPONENTS REQUIRED: 1. Variable resistor: 50 ~ 250 ohm, 1 Watt

2. Resistor: 33 ohm, 1 Watt

**INSTR/OPERATIONS:** 1. Install components as shown on the diagram.

2. No physical provisions are made on the sub station for the addition of a volume control. Chassis modification is required.

**REFERENCE DRAWING #**: 0998-1306, 1190-1306

Aiphone's product warranty applies to products properly modified using these instructions. However, if a unit is damaged as a result of improper modification, the warranty does not apply.

## **VOLUME CONTROL ON A SUB STATION**

## LE-A Schematic Diagram