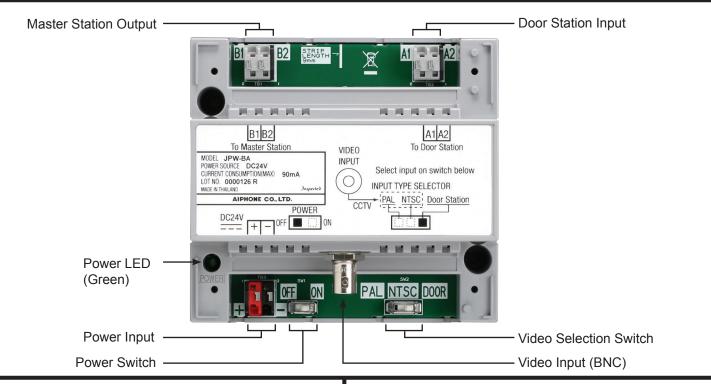

## **DESCRIPTION:**

The JPW-BA is a long distance / CCTV adaptor for the JP Series. Used as a long distance adaptor, it will allow the distance to the video door station to be extended to up to 980. Used as a CCTV adaptor, it will allow for an analog CCTV camera to be connected in conjunction with the GT-D audio door station. The JPW-BA will surface mount using the mounting holes or with the W-DIN11 mounting rail. It is powered with a PS-2420UL. Each JPW-BA is used for one feature only. For multiple cameras or if both features are required, add the appropriate number of adaptors.

## SPECIFICATIONS:

| Power Source: | 24V DC - use PS-2420UL                          |
|---------------|-------------------------------------------------|
| Wire type:    | 18AWG 2 conductor<br>BNC / Coax for CCTV camera |
| Mounting:     | Surface wall mount or<br>DIN rail (W-DIN11)     |
| Temperature:  | 32-104°F (0-40°C)                               |
| Dimensions:   | 4-5/16" H x 4-7/8" W x 2-7/16" D                |
| Weight:       | Approx. 0.44 lbs (200g)                         |
|               |                                                 |
|               |                                                 |
|               |                                                 |
|               |                                                 |

## JPW-BA FEATURES:

- Long distance adaptor for up to 980' to door
- CCTV camera adaptor with audio door station