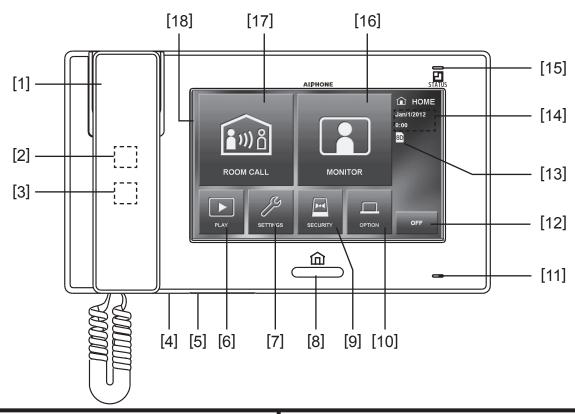

#### **FEATURE CALL-OUT:**

### **FEATURE CALL-OUT DEFINITIONS:**

- [1] Handset
- [2] Speaker
- [3] Hearing aid T-mode symbol
- [4] Reset button
- [5] SD / SDHC card slot
- [6] Play button (touchscreen)
- [7] Settings button (touchscreen)
- [8] Home button
- [9] Security button (touchscreen)
- [10] Option button (touchscreen)
- [11] Microphone
- [12] Off button (touchscreen)
- [13] SD card installed symbol
- [14] Current date and time
- [15] Status LED
- [16] Monitor button (touchscreen)
- [17] Room call button (touchscreen)
- [18] Color touchscreen LCD