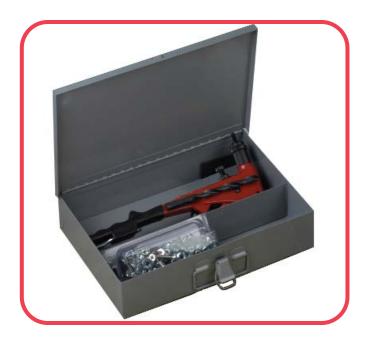

## THE JN-1 JACK NUT TOOL KIT CONTAINS

- ONE JACK NUT INSTALLATION TOOL
- ONE 25/64" DRILL BIT
- ONE 5M MANDREL INSTALLED IN INSTALLATION TOOL
- FIFTY 5M JACK NUTS
- FIFTY 5M x .75" FLAT HEAD PHILLIPS MACHINE SCREWS
- ONE EACH OF 3M. 4M & 6M MANDREL
- METAL TOOL BOX HOLDS ALL ITEMS