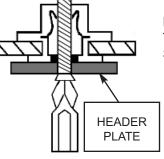

## STEP 3

PASS FLAT HEAD 5M MACHINE SCREW THROUGH HEADER PLATE AND TIGHTEN SCREW UNTIL SNUG.