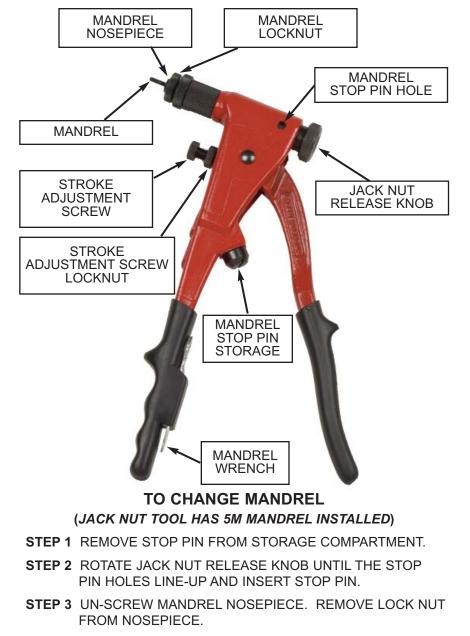

## JACK NUT INSTALLATION TOOL

- **STEP 4** USE MANDREL WRENCH TO UN-SCREW MANDREL. ROTATE WRENCH CLOCKWISE TO UN-SCREW.
- STEP 5 RE-ASSEMBLE NOSEPIECE WITH LOCK NUT INSTALLED.

**STEP 1** 

## STEP 2

SQUEEZE HANDLES OF INSTALLATION TOOL UNTIL JACK NUT IS FULLY COL-LAPSED. THEN UN-SCREW MANDREL WITH THE JACK NUT RELEASE KNOB.

## STEP 3

PASS FLAT HEAD 5M MACHINE SCREW THROUGH HEADER PLATE AND TIGHTEN SCREW UNTIL SNUG.