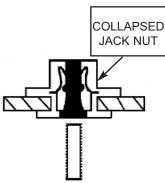

## STEP 2

SQUEEZE HANDLES OF INSTALLATION TOOL UNTIL JACK NUT IS FULLY COL-LAPSED. THEN UN-SCREW MANDREL WITH THE JACK NUT RELEASE KNOB.