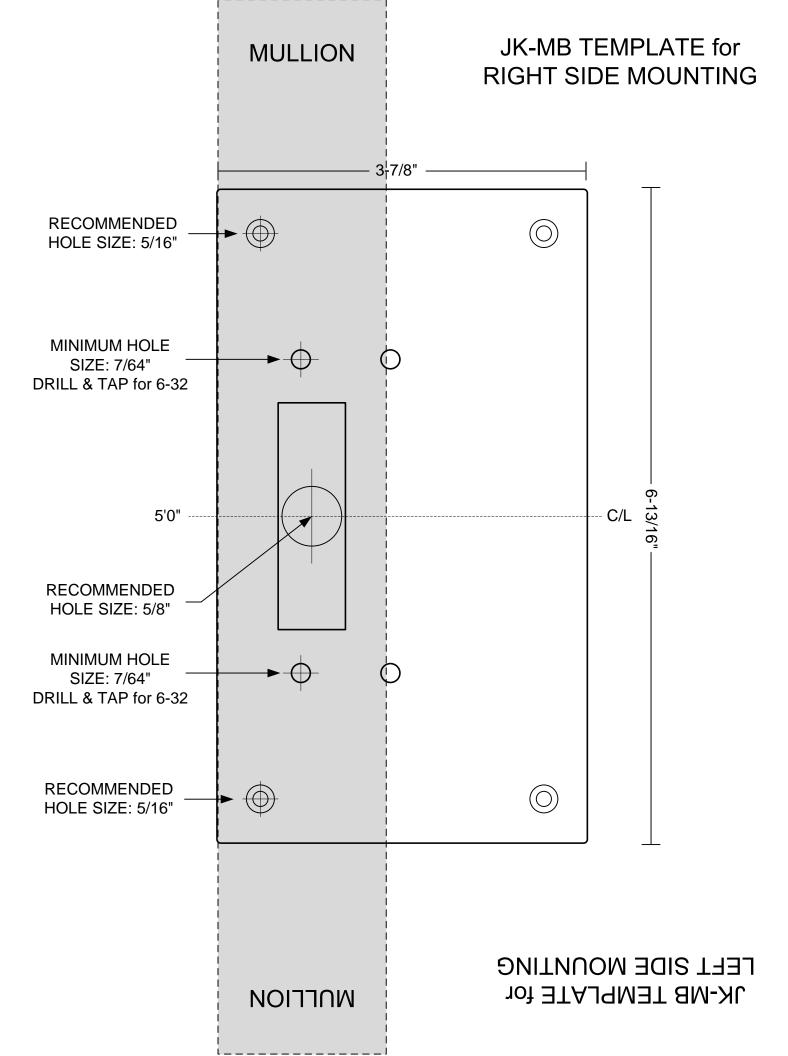

### **MOUNTING** -

- 1. Use template to drill out hole locations on mullion.
- 2. Run wires through door mullion and out to where door station will be installed.
- 3. Run wires through cutout of the JK-MB and mount bracket to the door frame.
- 4. Connect wires to the door station. Do NOT make wiring connections while the system is powered.
- 5. Secure the door station to the JK-MB bracket.

See back page for template of the JK-MB.

### SPECIFICATIONS -

Color: Black Material: Aluminum

Dimensions: 3-7/8" W x 6-13/16" H