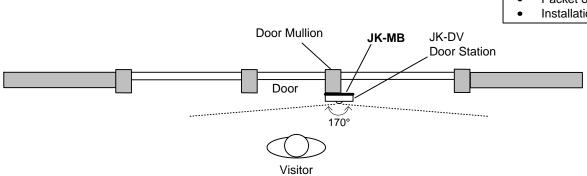

## **DESCRIPTION-**

The JK-MB is a Mullion Mounting Bracket for installing the JK-DV, JF-DV, or JO-DV video door station onto a mullion style door frame. The JK-MB can be installed on either side of the door.

Viewing angle varies by system. The JK-DV wide angle door station is pictured below.