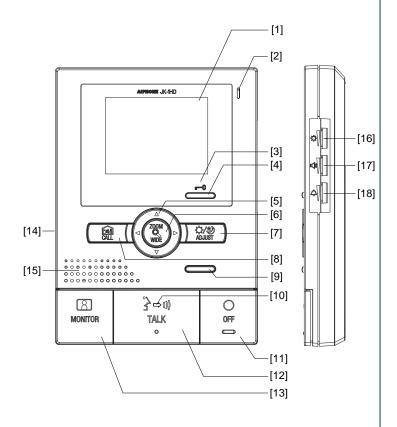

### FEATURE CALL-OUTS:

## FEATURE CALL-OUT DEFINITIONS:

- [1] Color LCD video monitor  $(3-\frac{1}{2})$
- [2] Microphone
- [3] Door release LED (red)[4] Door release button
- [4] Door release but [5] Pan/Tilt button
- [6] Zoom/Wide button
- [7] Light Adjust button
- [8] Call button
- [9] Option button
- [10] Transmit LED (red)
- [11] Off button
- [12] Talk button
- [13] Monitor button [14] Power switch
- [14] Power sv [15] Speaker
- [16] Screen brightness control (0~10)
- [17] Receive volume control (0~10)
- [18] Chime tone volume control (0~10)