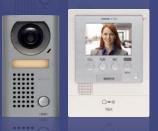

### JFS-2AED Includes:

JF-DA - Video Door Station
JF-2MED - Video Master Station
PS-1820UL - Power Supply

#### JF-DA Video Door Station

- ·Fixed camera
- ·Plastic cover
- ·Surface mount H: 5-1/8" W: 3-7/8" D: 1-9/16"

Audio Door Station

- ·Plastic cover

JF-2HD Video Sub

Master

Expand inside...

Wires