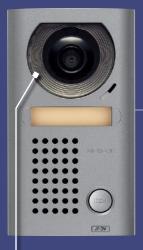

#### JF-DA Video Door Station

- ·Fixed camera
- ·Plastic cover
- ·Surface mount H: 5-1/8" W: 3-7/8" D: 1-9/16"

Audio Door Station

- ·Plastic cover

JF-2HD Video Sub

Master

Expand inside...

Wires