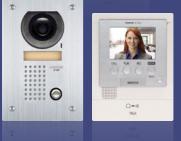

#### JFS-2AEDV Includes:

JF-DV - Video Door Station
JF-2MED - Video Master Station
PS-1820UL - Power Supply

#### JF-DV Video Door Station

- ·Fixed camera
- ·Zinc die cast
- ·Surface mount H: 6-13/16" W: 3-7/8" D: 1-1/16"