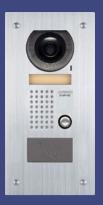

#### JF-DV Video Door Station

- ·Fixed camera
- ·Zinc die cast
- ·Surface mount H: 6-13/16" W: 3-7/8" D: 1-1/16"