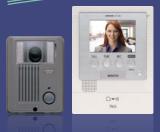

### JFS-2AED Includes:

JF-DA - Video Door Station
JF-2MED - Video Master Station
PS-1820UL - Power Supply

#### JF-2MED

Video Master Station ·Picture Memory H: 7" W: 5-5/16" D: 1-1/16"

Add a door station outside...

#### JF-DA Video Door Station

- ·Fixed camera
- ·Plastic cover
- ·Surface mount H: 5-1/8" W: 3-7/8" D: 1-9/16"

Audio Door Station

- ·Plastic cover

JF-2HD Video Sub

Master

Expand inside...

Wires