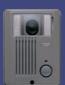

#### JF-DV Video Door Station

- ·Fixed camera
- ·Zinc die cast
- ·Surface mount H: 6-13/16" W: 3-7/8" D: 1-1/16"

#### JF-DA Video Door Station

- ·Fixed camera
- ·Plastic cover
- ·Surface mount H: 5-1/8" W: 3-7/8" D: 1-9/16"

Audio Door Station

- ·Plastic cover

JF-2HD Video Sub

Master

Expand inside...

Wires