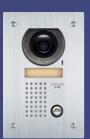

#### JF-DV Video Door Station

- ·Fixed camera
- ·Zinc die cast
- ·Surface mount H: 6-13/16" W: 3-7/8" D: 1-1/16"