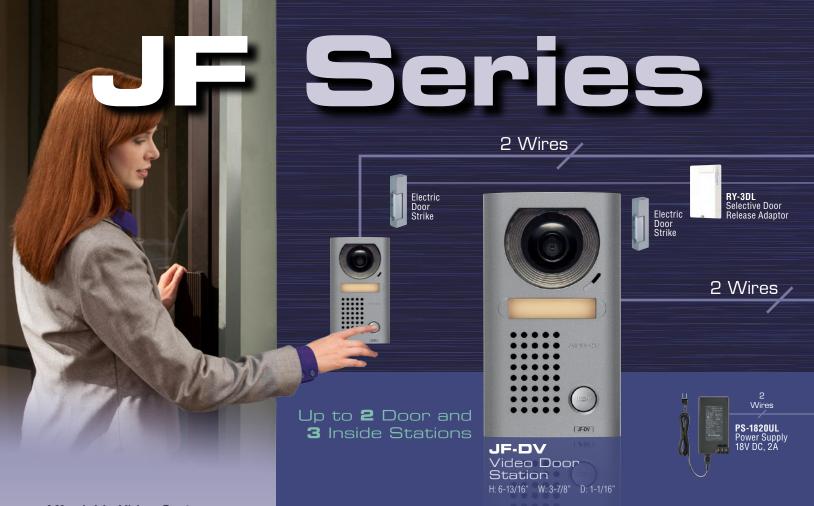

#### JF-DV Video Door Station

- ·Fixed camera
- ·Zinc die cast
- ·Surface mount H: 6-13/16" W: 3-7/8" D: 1-1/16"

#### Easy Installation

Connect the door station to the master station using only 2 wires!

2 Wires