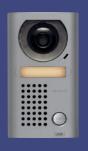

#### JF-DA Video Door Station

- ·Fixed camera
- ·Plastic cover
- ·Surface mount H: 5-1/8" W: 3-7/8" D: 1-9/16"

Audio Door Station

- ·Plastic cover

JF-2HD Video Sub

Master

Expand inside...

Wires