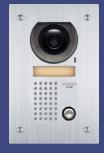

#### JF-DVF Video Door Station

- ·Fixed camera
- ·Stainless steel

·Flush mount H: 8-1/4" W: 5-5/16" D: 1-3/4"