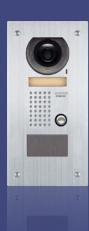

#### JF-DVF Video Door Station

- ·Fixed camera
- ·Stainless steel

·Flush mount H: 8-1/4" W: 5-5/16" D: 1-3/4"