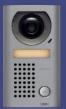

#### JF-DVF Video Door Station

- ·Fixed camera
- ·Stainless steel

·Flush mount H: 8-1/4" W: 5-5/16" D: 1-3/4"