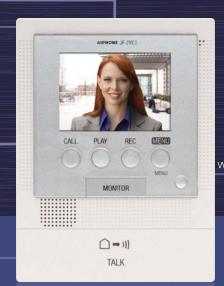

#### JF-2MED

Video Master Station ·Picture Memory H: 7" W: 5-5/16" D: 1-1/16"

Add a door station outside...

# MASTER JF Series Features & Functions Simple. Sophisticated. Security.

Yoice Memo & Entrance Message

Leave up to 3 voice memos (15 seconds each) to be heard

messages (10 seconds each) to manually control from the master station, but to be heard at the door station.

at the master station. In addition, pre-record up to 2 entrance

AIPHONE JF-2MED

# **Picture Memory**

Playback pre-recorded automatically recorded after pushing the CALL button.

All Call

Send a call out to all

inside stations with a

1-button answer back.

#### **Manually Record Visitors**

Once communication is open between the door and master stations, visitors can be recorded manually by pressing the REC button.