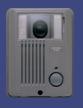

#### JF-DV Video Door Station

- ·Fixed camera
- ·Zinc die cast
- ·Surface mount H: 6-13/16" W: 3-7/8" D: 1-1/16"