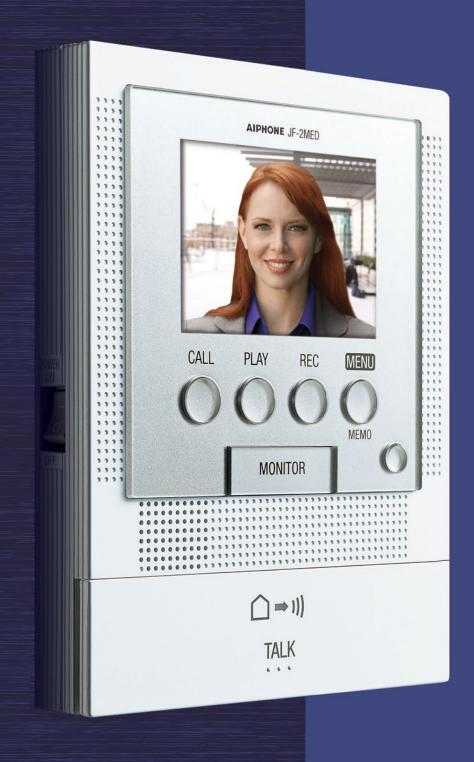

#### JF-2MED

Video Master Station ·Picture Memory H: 7" W: 5-5/16" D: 1-1/16"

Add a door station outside...

# MASTER JF Series Features & Functions Simple. Sophisticated. Security.

Yoice Memo & Entrance Message

Leave up to 3 voice memos (15 seconds each) to be heard

messages (10 seconds each) to manually control from the master station, but to be heard at the door station.

at the master station. In addition, pre-record up to 2 entrance

AIPHONE JF-2MED

#### Easy Installation

Connect the door station to the master station using only 2 wires!

2 Wires

# **Picture Memory**

Playback pre-recorded automatically recorded after pushing the CALL button.

All Call

Send a call out to all

inside stations with a

1-button answer back.

#### Auto LED Illumination

When environmental conditions are dim, LEDs automatically turn on so visitors can be seen in the dark.

#### **Manually Record Visitors**

Once communication is open between the door and master stations, visitors can be recorded manually by pressing the REC button.

#### **Hands-Free Communication**

Simply push the TALK button for VOX communication or hold down for push-to-talk.