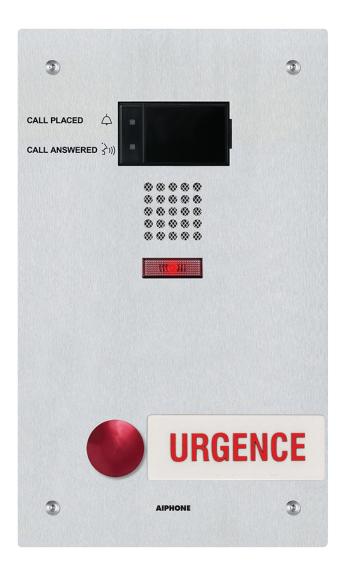

#### **DESCRIPTION:**

The IX-SS-RA-FR is an IP addressable stainless steel, flush mount audio door station with an emergency call button. The unit features French signage for emergency button. A call status indicator is included to meet rescue assistance requirements.

The emergency button will trigger two programmable relay outputs for activation of external systems or devices and can be programmed to call up to 20 master stations.

The unit has a stainless steel faceplate and includes tamper resistant screws.

### **FEATURES:**

- Audio communication of calling area
- LED call status indicator
- Red mushroom button for urgence call
- Stainless steel faceplate with tamper resistant screws