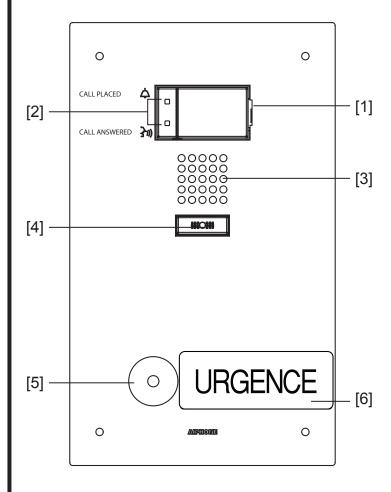

## **FEATURE CALL-OUT DEFINITIONS:**

- [1] Microphone
- [2] Call status indicators
- [3] Speaker
- [4] LED locator
- [5] Emergency button
- [6] Urgence signage

### **FEATURE CALL-OUTS:**