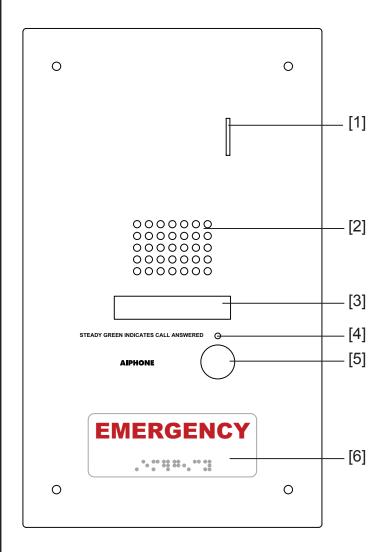

## **FEATURE CALL-OUT DEFINITIONS:**

[1] Microphone

[2] Speaker

[3] Directory card

[4] Call status indicator

[5] Call button

[6] Emergency signage with Braille

# **FEATURE CALL-OUTS:**