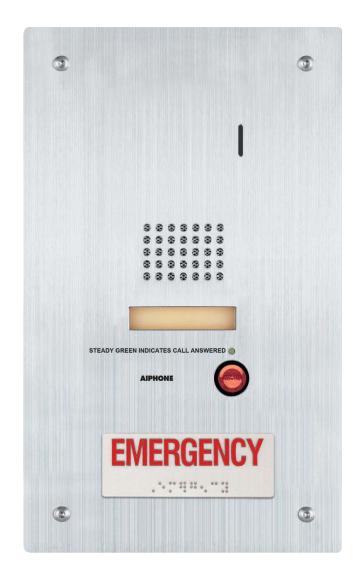

#### **DESCRIPTION:**

The IS-SS-RA-R is a stainless steel flush mount audio door station with an emergency call button. The unit is equipped with ADA compliant lettering and Braille signage. A call status indicator is included to meet ADA assistance requirements.

The emergency button will trigger two selectable relay outputs for activation of external systems or devices.

The IS-SS-RA-R unit will connect with CAT-5e or CAT-6 wire to any control unit in the hardwired IS system (IS-CCU, IS-SCU, or IS-RCU), giving you a greater capacity of rescue assistance subs. A directory strip for location indentification is also provided. The unit is made of stainless steel and includes tamper resistant screws.

### **FEATURES:**

- Audio communication between master station and calling area
- Emergency call button
- Two selectable relay outputs
- ADA compliant lettering and Braille signage
- LED call status indicator
- Stainless Steel faceplate with tamper resistant screws