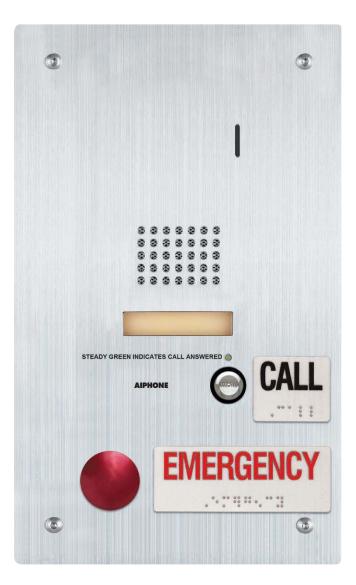

#### **DESCRIPTION:**

The IS-SS-2RA-R is a stainless steel flush mount audio door station with standard and emergency call buttons. The unit is equipped with ADA compliant lettering and Braille signage for both the standard and emergency call buttons. A call status indicator is included to meet ADA rescue assistance requirements.

The emergency button will trigger two selectable relay outputs for activation of external systems or devices.

The IS-SS-2RA-R unit will connect with CAT-5e or CAT-6 wire to any control unit in the hardwired IS system (IS-CCU, IS-SCU, or IS-RCU), giving you a greater capacity of rescue assistance subs. A directory strip for location indentification is also provided. The unit is made of stainless steel and includes tamper resistant screws.

### FEATURES:

- Audio communication between master station and calling area
- Two call buttons: Standard and Emergency
- ADA compliant lettering and Braille signage
- · LED call status indicator
- · Red mushroom button for emergency call
- Directory strip
- Stainless Steel faceplate with tamper resistant screws