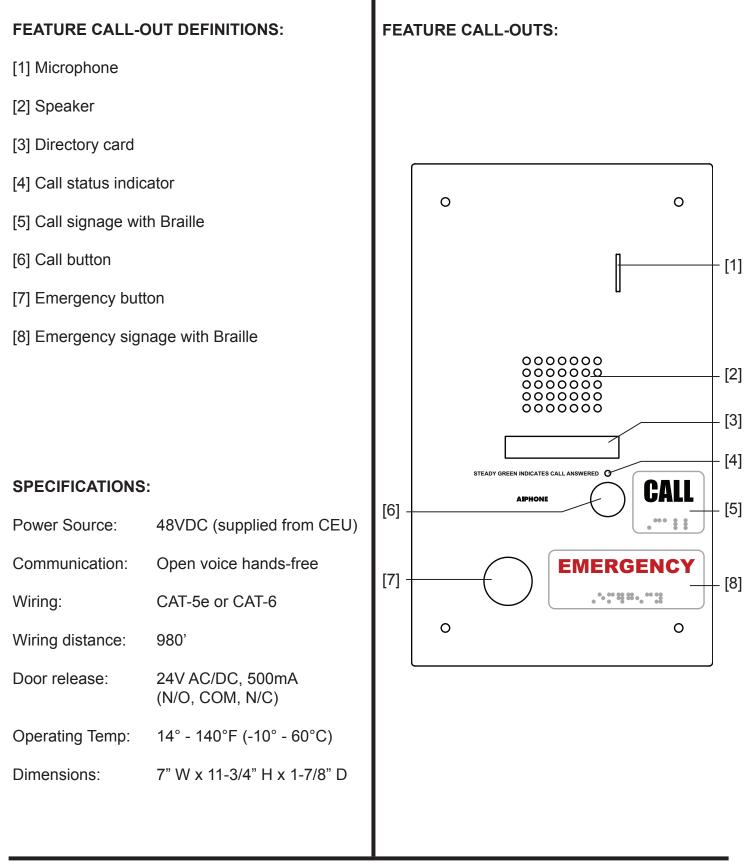

#### **DESCRIPTION:**

The IS-SS-2RA-R is a stainless steel flush mount audio door station with standard and emergency call buttons. The unit is equipped with ADA compliant lettering and Braille signage for both the standard and emergency call buttons. A call status indicator is included to meet ADA rescue assistance requirements.

The emergency button will trigger two selectable relay outputs for activation of external systems or devices.

The IS-SS-2RA-R unit will connect with CAT-5e or CAT-6 wire to any control unit in the hardwired IS system (IS-CCU, IS-SCU, or IS-RCU), giving you a greater capacity of rescue assistance subs. A directory strip for location indentification is also provided. The unit is made of stainless steel and includes tamper resistant screws.

### FEATURES:

- Audio communication between master station and calling area
- Two call buttons: Standard and Emergency
- ADA compliant lettering and Braille signage
- · LED call status indicator
- · Red mushroom button for emergency call
- Directory strip
- Stainless Steel faceplate with tamper resistant screws