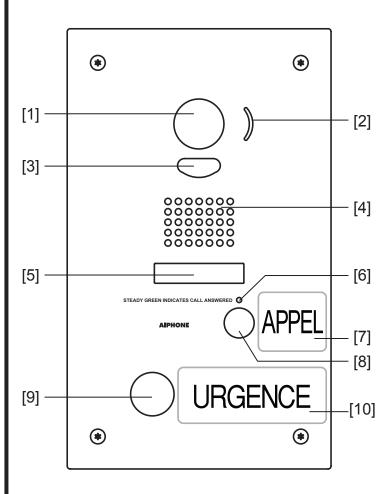

## **FEATURE CALL-OUT DEFINITIONS:**

- [1] Camera
- [2] Microphone
- [3] White LED illuminator
- [4] Speaker
- [5] Directory card
- [6] Call status indicator
- [7] Appel signage
- [8] Call button
- [9] Emergency button
- [10] Urgence signage