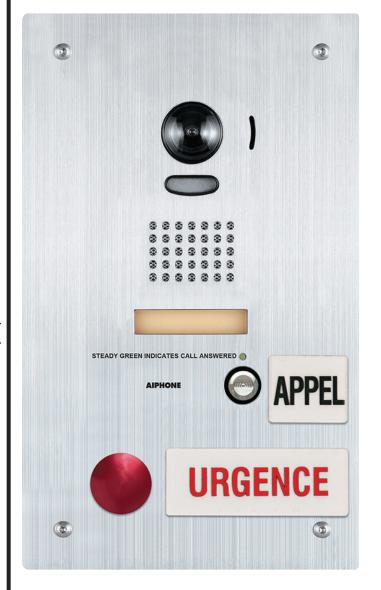

#### **DESCRIPTION:**

The IS-DVF-2RA-FR is a stainless steel flush mount video door station with standard and emergency call buttons. The unit is equipped with French signage for both the standard and emergency buttons. A call status indicator is included to meet rescue assistance requirements.

The emergency button will trigger two programmable relay outputs for activation of external systems or devices.

The built-in camera provides a 170° viewing angle, and can be adjusted digitally for pan, tilt, and zoom views of the entry area. A directory strip for location indentification is also provided. The unit is made of stainless steel and includes tamper resistant screws.

### **FEATURES:**

- Audio communication and visual identification of calling area
- Two call buttons: Standard and Emergency
- LED call status indicator
- Red mushroom button for emergency call
- Directory strip
- Stainless steel faceplate with tamper resistant screws