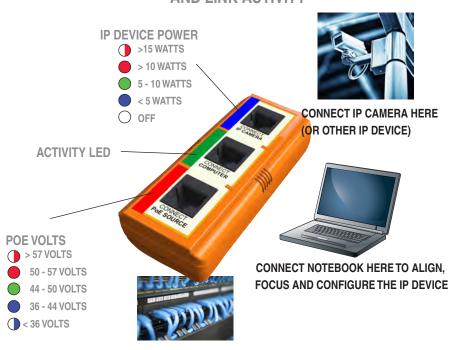

## **Tools for PoE Powered Devices**

ALIGN / FOCUS AN IP CAMERA ON THE JOBSITE CONFIGURE A ROUTER AT THE ROUTER LOCATION CONFIGURE AN ACCESS POINT AT ITS LOCATION

AND, AT THE SAME TIME —

## MONITOR POE VOLTS, WATTS AND LINK ACTIVITY

CONNECT PoE POWER SOURCE HERE (POE SWITCH OR INJECTOR)

AVAILABLE THROUGH YOUR LOCAL DISTRIBUTOR

WARRANTY: 1 YEAR PARTS AND LABOR SEE MANUALS FOR SPECIFICS

TECH SUPPORT: ALL PRODUCTS RECEIVE FREE SUPPORT FROM NEWCASTLE, WA USA