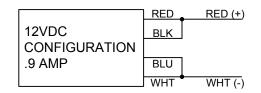

### 180 Series Dual Voltage (Fail Safe):

10.8 Watts – 12VDC @ .9 Amp 10.8 Watts – 24VDC @ .45 Amp

BOLT POSITION SENSOR DOOR POSITION SENSOR SPDT .25 AMP SPDT .25 AMP ORG – N.C. RED – N.C. WHT – COM YEL – N.O. BLU – N.O.

10.8 Watts – 12VDC @ .9 Amp 10.8 Watts – 24VDC @ .45 Amp

12VDC BLK CONFIGURATION BLU WHT WHT (-)

or
DOOR POSITION SENSOR
SPDT .25 AMP
RED – N.C.
WHT – COM
BLU – N.O.