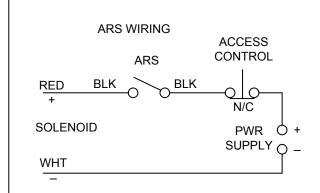

# INSTALLATION INSTRUCTIONS/TEMPLATE 180 SERIES ELECTRIC LOCKS

- 1. Mark and drill as follows: Holes 1, 2 and 3 for #14 sheet metal screws or 1/4 20 machine screws. Hole 4 3/8" diameter for wire.
  - Block strike: Holes 5 and 6 or 12 and 13 for 1/4 20 machine screw or #14 sheet metal screw.
- 2. Tap holes as required.
- 3. Remove housing cover and mount lock and strike.
- 4. Attach power leads. Check alignment of bolt and strike. There should be no binding. Leading part of strike should be 1/8" away from the lock 1/8" is maximum distance. If this is correct, tighten mounting screws.
- 5. Check lock operation for any last adjustments.
- 6. Install housing.

# INSTALLATION INSTRUCTIONS/TEMPLATE 280 SERIES ELECTRIC LOCKS

- 1. Mark and drill as follows: Holes 1, 2 and 3 for #14 sheet metal screws or 1/4 20 machine screws. Hole 4 3/8" diameter for wire.
  - Block strike: Holes 5 and 6 or 12 and 13 for 1/4 20 machine screw or #14 sheet metal screw.
- 2. Tap holes as required.
- 3. Remove housing cover and mount lock and strike.
- 4. Attach power leads. Check alignment of bolt and strike. There should be no binding. Leading part of strike should be 1/8" away from the lock 1/8" is maximum distance. If this is correct, tighten mounting screws.
- 5. Check lock operation for any last adjustments.
- 6. Install housing.