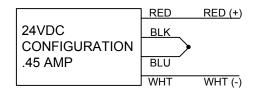

### 180 Series Dual Voltage (Fail Safe):

10.8 Watts – 12VDC @ .9 Amp 10.8 Watts – 24VDC @ .45 Amp

BOLT POSITION SENSOR DOOR POSITION SENSOR SPDT .25 AMP SPDT .25 AMP ORG – N.C. RED – N.C. WHT – COM YEL – N.O. BLU – N.O.

10.8 Watts – 12VDC @ .9 Amp 10.8 Watts – 24VDC @ .45 Amp

12VDC BLK CONFIGURATION BLU WHT WHT (-)

or
DOOR POSITION SENSOR
SPDT .25 AMP
RED – N.C.
WHT – COM
BLU – N.O.