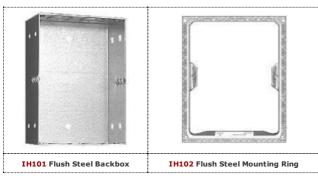

## IH101 Flush Steel Backbox & IH102 Flush Steel Mounting Ring

The Alpha Communications® models IH101 and IH102 are flush steel mounting boxes and rings, made of heavy gauge steel, in a galvanized finish. They are our most popular mounting accessories, and are used with a variety of flush mount intercom remote and master stations.

The  $\overline{\text{IH}101}$  is a fully enclosed box, designed to be nailed or screwed to a mounting stud, or set into concrete or masonry.

Convenient knockouts on the top and bottom of the box, make it easy to attach to standard electrical EMT box connectors.

The IH102 is an open design mounting ring, designed to be used in existing sheetrock or panelled walls, where the unit cannot be mounted onto the stud. As a lower cost option on new construction, it can also be nailed or screwed to a mounting stud, before the sheetrock is applied.