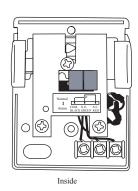

The housing of this series is specially designed with a status window, red (alarm) and blue (armed), to verify the switch condition. The housing mounting screw is concealed to provide additional tampering protection. The built-in UL approved microswitch design generates an alarm condition when the cover is removed or damaged. The terminal strip consists of three wire ports that provide a firm and secure wiring installation.

### Wire Installation

Potter Electric Signal Co., LLC • St. Louis, MO • Cust Service: 866-240-1870 • Tech Support: 866-956-1211 • Canada 888-882-1833 • www.pottersignal.com