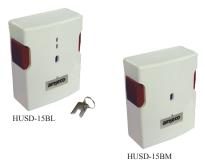

# **HUSD-15BL/BM**

### **DUAL BUTTON HOLD-UP SWITCH**

- Dual button activation to eliminate accidental triggering
- SPDT transfer contact for supervised loop
- Terminal strip with three wire terminals
- Tamper protected switch mechanism using UL listed microswitch
- Concealed mounting screw
- Status window indicator
- White plastic case housing
- HUSD-15BL latching button, tool reset (included) HUSD-15BM momentary button, auto-reset

The HUSD-15BL is designed for latching operation when triggered. The HUSD-15BM is designed for momentary operation.