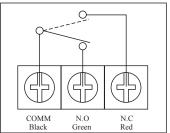

### Wire Installation

Potter Electric Signal Co., LLC • St. Louis, MO • Cust Service: 866-240-1870 • Tech Support: 866-956-1211 • Canada 888-882-1833 • www.pottersignal.com