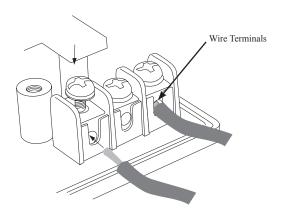

### Wire Installation

Potter Electric Signal Co., LLC • St. Louis, MO • Cust Service: 866-240-1870 • Tech Support: 866-956-1211 • Canada 888-882-1833 • www.pottersignal.com

The housing of this series is specially designed with a status window, red (alarm) and blue (armed), to verify the switch condition. The housing mounting screw is concealed to provide additional tampering protection. The built-in UL approved microswitch design generates an alarm condition when the cover is removed or damaged. The terminal strip consists of three wire ports that provide a firm and secure wiring installation.