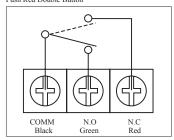

### Wire Installation

Potter Electric Signal Co., LLC • St. Louis, MO • Cust Service: 866-240-1870 • Tech Support: 866-956-1211 • Canada 888-882-1833 • www.pottersignal.com

## Latch Type Micro Switch

Push Red Double Button