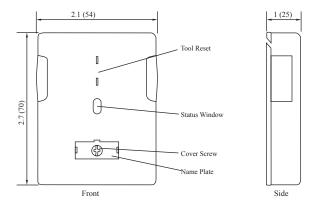

### **Dimensions**

The housing of this series is specially designed with a status window, red (alarm) and blue (armed), to verify the switch condition. The housing mounting screw is concealed to provide additional tampering protection. The built-in UL approved microswitch design generates an alarm condition when the cover is removed or damaged. The terminal strip consists of three wire ports that provide a firm and secure wiring installation.