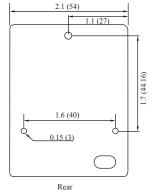

The HUSD-15B Series is a Form C (SPDT), dual button hold-up switch that is designed to generate an alarm condition only when both buttons are pressed simultaneously, thus preventing accidental triggering.

The housing of this series is specially designed with a status window, red (alarm) and blue (armed), to verify the switch condition. The housing mounting screw is concealed to provide additional tampering protection. The built-in UL approved microswitch design generates an alarm condition when the cover is removed or damaged. The terminal strip consists of three wire ports that provide a firm and secure wiring installation.

The HUSD-15BL is designed for latching operation when triggered. The HUSD-15BM is designed for momentary operation.

### **Dimensions**



### Wire Installation







Potter Electric Signal Co., LLC • St. Louis, MO • Cust Service: 866-240-1870 • Tech Support: 866-956-1211 • Canada 888-882-1833 • www.pottersignal.com



# **HUSD-15BL/BM**

## **DUAL BUTTON HOLD-UP SWITCH**

### **Operating Method**

Momentary N.O-Latch Type Micro Switch



Push Red Double Button



## Latch Type Micro Switch



Push Red Double Button



### **Specifications**

| Model<br>Number | Stock<br>Number | Mechanism<br>Type | Contact<br>Type   | Contact Rating |        |         | Overall | Overall            | Operating      | Operating                    |
|-----------------|-----------------|-------------------|-------------------|----------------|--------|---------|---------|--------------------|----------------|------------------------------|
|                 |