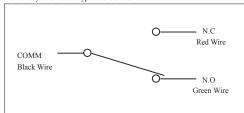

### Wire Installation

Potter Electric Signal Co., LLC • St. Louis, MO • Cust Service: 866-240-1870 • Tech Support: 866-956-1211 • Canada 888-882-1833 • www.pottersignal.com

### **Operating Method**

Momentary N.O-Latch Type Micro Switch

Push Red Double Button