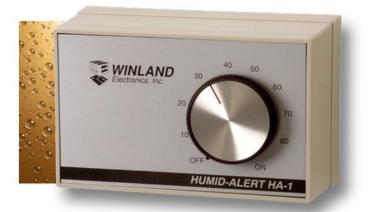

## HUMID•ALERT HA-1

ECONOMICAL SINGLE SET POINT HUMIDITY MONITORING

- No power required to operate.
- Monitors a range of 20% to 80% RH.
- Nylon banded sensing element with single set point.
- SPDT outputs switch to activate alarm systems.
- Designed for wall or duct surface mounting.

## Specifications:

Power Requirements: Sensing Range: Sensing Element: Response Time: Output: Operating Temp: Weight: Dimensions: Mounting: No power required to operate. 20-80% RH ±10% Nylon Band TC = 12 min 1A @ 24 VAC/VDC; resistive 60° to 90° F (15° to 32° C) Non-condensing environment. Indoor use only. 8 oz (0.23 kg) 5 x 3.18 x 2.43" (12.7 x 8.1 x 6.2 cm) Wall or duct surface