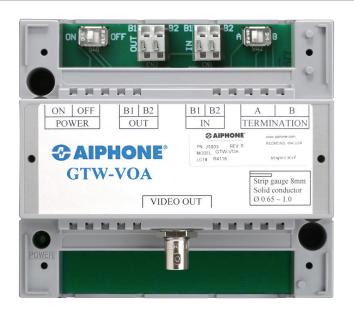

## **DESCRIPTION**

The GTW-VOA is a video output adaptor for the GT Series multi-tenant video entry system. The adaptor will convert the 2-wire video signal from the GT Series to a standard composite video output signal. This allows the video image from the entry panel to be seen on any standard CCTV monitor or TV (video input). The video can also be recorded if connected to a DVR or other recording device. The adaptor connects to the common video bus of the GT Series and will output video whenever any video call is active on the system.

## **FEATURES**

- Composite video output
- Wall / Din rail mountable
- Connects to video bus controller
- BNC connector for easy connection to external device
- Provides video signal whenever entrance station is in use