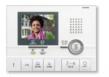

a separate

Video Tenant Sub Master Station (requires GT-2C)

- Video identification and monitoring with 3-1/2" LCD screen
- Hands-free communication
- Up to 3 per GT-2C

Only the full-featured tenant stations