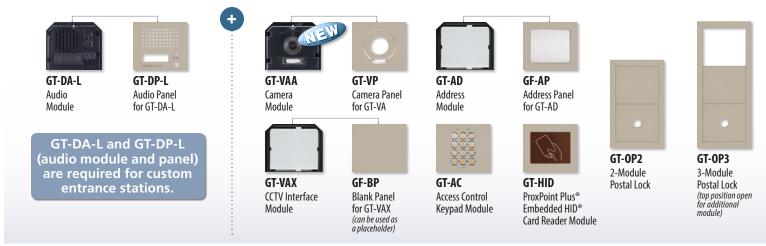

## Modular Components for Custom Entrance Stations

#### Mix and Match with Required Audio Panel/Module - Compatible with Direct Select and Digital Scroll Options