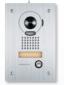

#### JK-DVF

Video Door Station

- Stainless steel panel
- PTZ camera
- Flush mount (back box included)

JK-DA, JK-DV, and JK-DVF have a wide angle camera, allowing users to view up to 170° of the entry area.