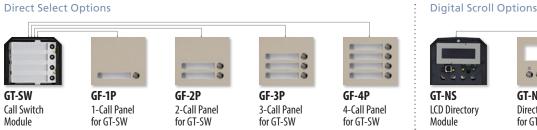

# Modular Entrance Station Kits

Ready-to-Assemble Modular Kits with Digital Scroll Buttons

## Modular Components for Custom Entrance Stations

#### Mix and Match with Required Audio Panel/Module - Compatible with Direct Select and Digital Scroll Options