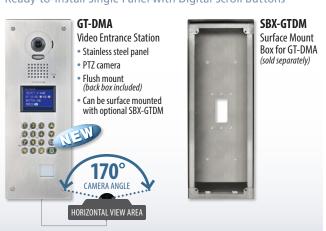

DC, 2A **Power Supply** 



GT-BC Audio **Control Unit** 



**GT-VBC** Video **Control Unit** 



GT-4Z 4-Way Video Distribution Adaptor



GTW-VOA Video Output Adaptor



**GT-BCX** Expanded

Audio Control Unit (includes mounting rail)





**GT-VBX Expanded Video Control Unit** (includes mounting rail)



**GTW-LC** Multi-Relay Control Unit (includes mounting rail)





or GT-2H



### W-DIN11

DIN Mounting Rail for GT-BC, GT-VBC, GT-4Z, or GTW-VOA



**GT-RY** External Signalling Relay



Mix and match up to 16 All-In-One Entrance Stations, Modular Entrance Station Kits, or Custom Entrance Stations

## All-In-One Entrance Station

### Ready-to-Install Single Panel with Digital Scroll Buttons

# Modular Entrance Station Kits

Ready-to-Assemble Modular Kits with Digital Scroll Buttons





## Modular Components for Custom Entrance Stations





#### Mix and Match with Required Audio Panel/Module - Compatible with Direct Select and Digital Scroll Options



# Mounting Components for Entrance Stations

Need assistance specifying the GT Series? Use the online QuikSpec tool. Register

for free, save in multiple formats, and download the specs! aiphone.com/quikspec