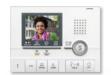

#### GT-2C

Video Tenant Master Station

- · Video identification and monitoring with 3-1/2" LCD screen
- Hands-free communication
- Compatible with personal tenant door stations

GT-2C requires

power supply.