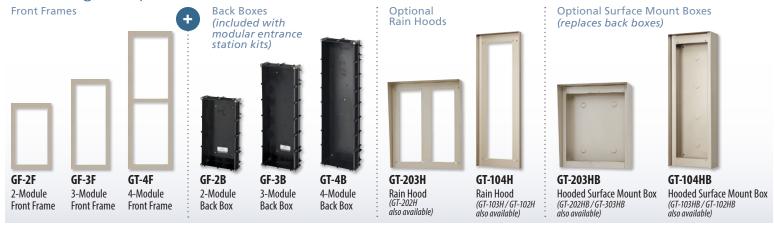

# Mounting Components for Entrance Stations

Need assistance specifying the GT Series? Use the online QuikSpec tool. Register

for free, save in multiple formats, and download the specs! aiphone.com/quikspec