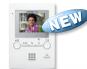

#### **GT-1C7**

Video Tenant Station Video identification and monitoring with

- 7" LCD screen Hands-free communication
- Sleek, slim design

GT-1M3

Video Tenant Station

- · Video identification and monitoring with 3-1/2" LCD screen
- Hands-free communication
- Sleek, slim design