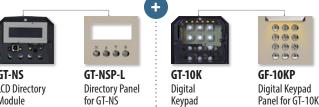

# Modular Entrance Station Kits

Ready-to-Assemble Modular Kits with Digital Scroll Buttons

## Modular Components for Custom Entrance Stations

#### Mix and Match with Required Audio Panel/Module - Compatible with Direct Select and Digital Scroll Options