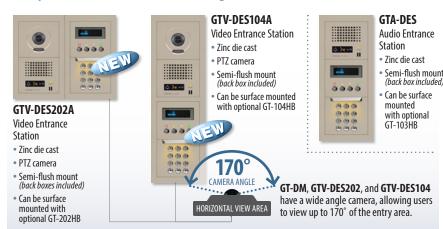

#### JK-DVF

Video Door Station

- Stainless steel panel
- PTZ camera
- Flush mount (back box included)

JK-DA, JK-DV, and JK-DVF have a wide angle camera, allowing users to view up to 170° of the entry area.