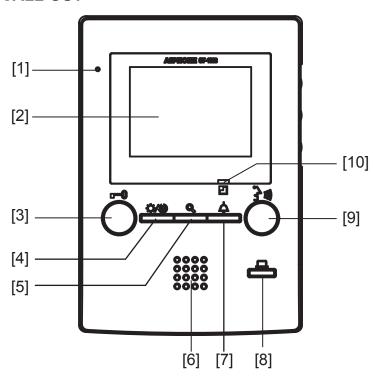

### FEATURE CALL-OUT DEFINITIONS

- [1] Microphone
- [2] Color LCD video screen
- [3] Door release button
- [4] Adjust button
- [5] Zoom/Wide button
- [6] Speaker
- [7] Concierge/Security guard call/light button
- [8] Option button
- [9] Talk/Off button
- [10] Status indicator (orange)
- [11] Screen brightness control (0-10)
- [12] Receive volume control (0-10)
- [13] Call tone volume control (0-10)