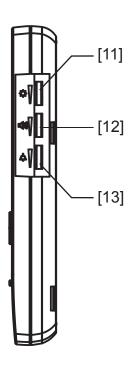

### FEATURE CALL-OUT DEFINITIONS

- [1] Microphone
- [2] Color LCD video screen
- [3] Door release button
- [4] Adjust button
- [5] Zoom/Wide button
- [6] Speaker
- [7] Concierge/Security guard call/light button
- [8] Option button
- [9] Talk/Off button
- [10] Status indicator (orange)
- [11] Screen brightness control (0-10)
- [12] Receive volume control (0-10)
- [13] Call tone volume control (0-10)