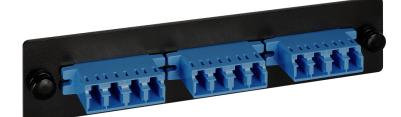

## Adapter Panel, 3-Quad LC, 12F, Blue, SM

## Package Includes:

A. 3-Quad LC Adapter Panel, 1 pc.

## **Features and Benefits**

- Push pins provide a secure, snug fit and tool-less installation
- Designed to fit ICFORPP1RM and ICFORPP2RM blank fiber optic patch panels, ICFOR fiber optic rack mount enclosures, and ICFOD fiber optic wall mount enclosures
- Compatible with LC singlemode fiber (SMF) assemblies.