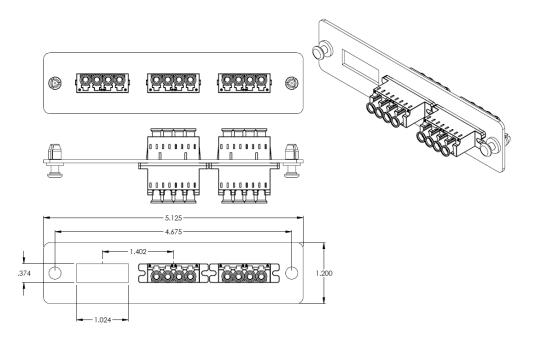

## **Features and Benefits**

- Push pins provide a secure, snug fit and tool-less installation
- Designed to fit ICFORPP1RM and ICFORPP2RM blank fiber optic patch panels, ICFOR fiber optic rack mount enclosures, and ICFOD fiber optic wall mount enclosures
- Compatible with LC singlemode fiber (SMF) assemblies.

## **Specifications**

NOTE: UNLESS OTHERWISE SPECIFIED

- 1. MATERIAL:
  - A. ADAPTER PANEL: 16GA CRS, TEXTURED BLACK POWDER COAT
  - B. ADAPTER: PLASTIC BODY COLOR: BLUE
  - C. DUST CAP: PLASTIC
  - D. SLEEVE: CERAMIC (SM)