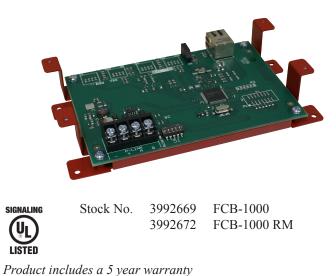

## **FCB-1000** Fire Communications Bridge

# Description

The Fire Communications Bridge (FCB-1000) allows the final network/ Ethernet connection to be located away from the main panel and is compatible with all PFC-6000 and Potter Plus series addressable fire control panels. The FCB-1000 may be mounted into either the control panel cabinet, the intelligent power supply/P-Link repeater, the PSN-1000/E, the AE-8 or the AE-14 accessory cabinet. The FCB-1000RM includes a 19-inch rack mount kit for installation into an equipment rack. Each card is mounted to the exclusive stacker bracket for secure and accessible mounting.