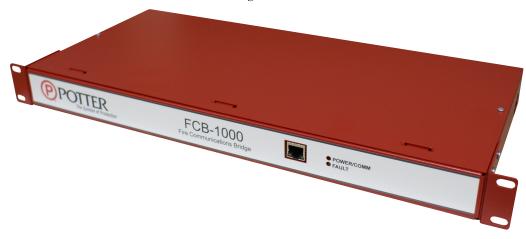

### Installation

The FCB-1000 is connected to the PFC-6000 and Potter Plus series panels using a four wire RS-485 connection. This connection is power limited and supervised. The FCB-1000 can be installed in the PSN-1000/E Power Supply, the AE-8 accessory enclosure or AE-14 accessory enclosure, or the panel enclosure using the supplied bracket. Another option is to install the FCB-1000 directly into an equipment rack using the rack-mount kit (FCB-1000RM), which includes a standard 19-inch rack-mount enclosure.

#### FCB-1000 Installation Showing a FCB-1000RM Rack Mount

Potter Electric Signal Co., LLC • St. Louis, MO • Cust Service: 866-240-1870 • Tech Support: 866-956-1211 • Canada 888-882-1833 • www.pottersignal.com