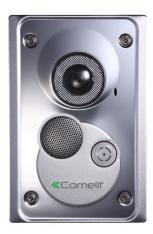

### SURFACE MOUNT METAL DOOR BELL COVER

Works with the EX-700D (not included). Aluminum door bell cover with weather treatment. Sleek, but tough surface mount housing. Steel back box. Rubber weather seal. Comes with Special security screws with wrench