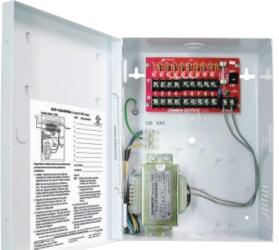

\* Max total continuous output current, each channel output is fused at 1.1 Amp.

The ENFORCER CCTV Power Supplies centralize the power sources for multiple ACpowered CCTV cameras and/or CCTV accessories. The power input, power transformer, and all fused power outputs are enclosed in one heavy-duty, easy-to-install enclosure.

EVP-1SA4P9UL shown

## Enclosure

- Heavy-duty steel case to protect the power connections.
- Removable steel cover for easy access to power connections.
- Ventilation holes to prevent heat build-up.
- Dimensions 10" x 7<sup>3</sup>/<sub>4</sub>" x 3<sup>1</sup>/<sub>2</sub>"
- Knock-out on the cover for optional cam lock. ▶
- AC terminal block for easy connection from transformer to 6-foot power cord.