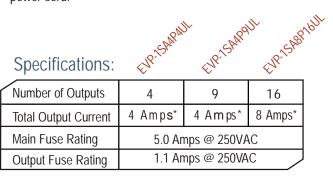

\* Max total continuous output current, each channel output is fused at 1.1 Amp.

The ENFORCER CCTV Power Supplies centralize the power sources for multiple ACpowered CCTV cameras and/or CCTV accessories. The power input, power transformer, and all fused power outputs are enclosed in one heavy-duty, easy-to-install enclosure.

#### Power

- Input: 110VAC, 60Hz. Output: 24VAC.
- UL-approved power transformer.
- Total output current:
  - 4.0 Amps (EVP-1SA4P4UL, EVP-1SA4P9UL) 8.0 Amps (EVP-1SA8P16UL).
- Main fuse rated 5.0 Amps @ 250VAC.
- Spare fuse and 6-foot power cord included.