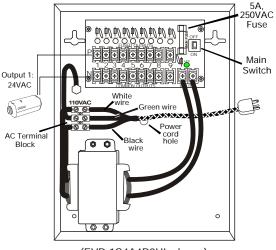

## Connections:

(EVP-1S4A4P9UL shown) Copyright 2007 SECO-LARM U.S.A., Inc. Allrights reserved.

#### Power

- Input: 110VAC, 60Hz. Output: 24VAC.
- UL-approved power transformer.
- Total output current:
  - 4.0 Amps (EVP-1SA4P4UL, EVP-1SA4P9UL) 8.0 Amps (EVP-1SA8P16UL).
- Main fuse rated 5.0 Amps @ 250VAC.
- Spare fuse and 6-foot power cord included.

## Enclosure

- Heavy-duty steel case to protect the power connections.
- Removable steel cover for easy access to power connections.
- Ventilation holes to prevent heat build-up.
- Dimensions 10" x 7<sup>3</sup>/<sub>4</sub>" x 3<sup>1</sup>/<sub>2</sub>"
- Knock-out on the cover for optional cam lock. ▶
- AC terminal block for easy connection from transformer to 6-foot power cord.