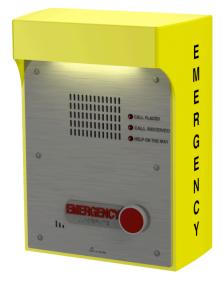

#### **Description**

Talkaphone's ETP-SML Lighted Surface Mount Accessory is designed to surface mount any Talkaphone flush mount emergency phone indoors or outdoors and to identify the location of an emergency phone with lettering on both sides. The emergency phone faceplate is also illuminated at all times for clear visibility during the night. The unit is constructed of durable stainless steel with a weather-protective hood.

#### **Features**

- Durable housing is suitable for mounting an emergency phone outdoors on a wall or a pole
- Emergency phone faceplate is illuminated at all times by an LED
  Panel Light
- Includes two removable internal panels for mounting additional devices, including model ETP-GSM cellular interface and a power supply
- Vandal-resistant stainless steel construction
- A variety of signage, graphics, and color choices are available