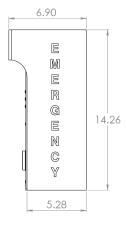

### **Specifications**

| Dimensions (W x D x H): |                  | 10.72 x 6.90 top [5.28 bottom] x 14.26 in.<br>(272 x 175 top [134 bottom] x 362 mm)                                                                                               |
|-------------------------|------------------|-----------------------------------------------------------------------------------------------------------------------------------------------------------------------------------|
| Weight:                 |                  | 12 lbs. (5.4 kg)                                                                                                                                                                  |
| Construction:           |                  | 16GA (.0625 in.) brushed stainless steel                                                                                                                                          |
| Colors:                 |                  | Safety Yellow is standard. Available in custom colors.                                                                                                                            |
| Signage:                |                  | 0.75 in. high reflective black "EMERGENCY" lettering with wide-angle visibility is standard. Available as "ASSISTANCE", "INFORMATION", or custom lettering, colors, and graphics. |
| Lighting:               | LED Panel Light: | Ultra bright LEDs, 50,000 hour lifetime                                                                                                                                           |
| Power:                  | LED Panel Light: | 2.7 watts max, 12-120VAC/DC                                                                                                                                                       |
| Mounting:               |                  | Mounts to a wall or straps to a pole or a kiosk                                                                                                                                   |
| Warranty:               |                  | 2-year warranty                                                                                                                                                                   |

## **Dimensional Diagram**

TOP VIEW

FRONT VIEW

BOTTOM VIEW

SIDE VIEW

REAR VIEW

All dimensions are in inches and are provided for reference only.