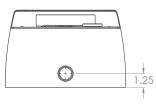

### **Specifications**

| Dimensions (W x D x H): |                  | 10.72 x 6.90 top [5.28 bottom] x 14.26 in.<br>(272 x 175 top [134 bottom] x 362 mm)                                                                                               |
|-------------------------|------------------|-----------------------------------------------------------------------------------------------------------------------------------------------------------------------------------|
| Weight:                 |                  | 12 lbs. (5.4 kg)                                                                                                                                                                  |
| Construction:           |                  | 16GA (.0625 in.) brushed stainless steel                                                                                                                                          |
| Colors:                 |                  | Safety Yellow is standard. Available in custom colors.                                                                                                                            |
| Signage:                |                  | 0.75 in. high reflective black "EMERGENCY" lettering with wide-angle visibility is standard. Available as "ASSISTANCE", "INFORMATION", or custom lettering, colors, and graphics. |
| Lighting:               | LED Panel Light: | Ultra bright LEDs, 50,000 hour lifetime                                                                                                                                           |
| Power:                  | LED Panel Light: | 2.7 watts max, 12-120VAC/DC                                                                                                                                                       |
| Mounting:               |                  | Mounts to a wall or straps to a pole or a kiosk                                                                                                                                   |
| Warranty:               |                  | 2-year warranty                                                                                                                                                                   |

## **Dimensional Diagram**

TOP VIEW

FRONT VIEW

BOTTOM VIEW

SIDE VIEW

REAR VIEW

All dimensions are in inches and are provided for reference only.