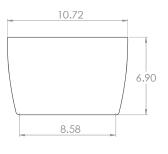

### **Specifications**

| Dimensions (W x D x H): |                  | 10.72 x 6.90 top [5.28 bottom] x 14.26 in.<br>(272 x 175 top [134 bottom] x 362 mm)                                                                                               |
|-------------------------|------------------|-----------------------------------------------------------------------------------------------------------------------------------------------------------------------------------|
| Weight:                 |                  | 12 lbs. (5.4 kg)                                                                                                                                                                  |
| Construction:           |                  | 16GA (.0625 in.) brushed stainless steel                                                                                                                                          |
| Colors:                 |                  | Safety Yellow is standard. Available in custom colors.                                                                                                                            |
| Signage:                |                  | 0.75 in. high reflective black "EMERGENCY" lettering with wide-angle visibility is standard. Available as "ASSISTANCE", "INFORMATION", or custom lettering, colors, and graphics. |
| Lighting:               | LED Panel Light: | Ultra bright LEDs, 50,000 hour lifetime                                                                                                                                           |
| Power:                  | LED Panel Light: | 2.7 watts max, 12-120VAC/DC                                                                                                                                                       |
| Mounting:               |                  | Mounts to a wall or straps to a pole or a kiosk                                                                                                                                   |
| Warranty:               |                  | 2-year warranty                                                                                                                                                                   |

## **Dimensional Diagram**

TOP VIEW

FRONT VIEW

BOTTOM VIEW

SIDE VIEW

REAR VIEW

All dimensions are in inches and are provided for reference only.