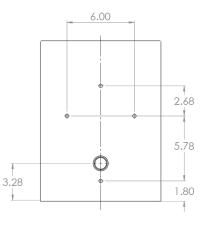

## **Dimensional Diagram**

TOP VIEW

FRONT VIEW

BOTTOM VIEW

SIDE VIEW

REAR VIEW

All dimensions are in inches and are provided for reference only.