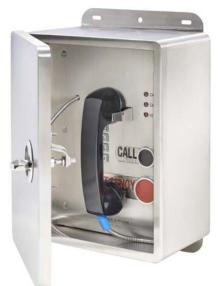

### Description

Talkaphone's ETP-SMB Surface Mount Accessory with a door is designed to surface mount any Talkaphone flush mount emergency phone indoors or outdoors and to protect it from the harshest environments. Additionally, the unit offers extra room to accommodate a handset emergency phone from Talkaphone. The unit is constructed of durable marine grade stainless steel with a latching door.

Talkaphone's ETP-SMB NEMA 4X Surface Mount Accessory with a door is often used at industrial campuses, transit facilities, bridges and other harsh environments.

#### **Features**

- Durable housing is suitable for mounting Talkaphone handsetstyle emergency phones outdoors on a wall or a pole
- Includes an easy to use push-button release on a latching door, also available with built-in lock
- Vandal-resistant stainless steel construction
- Fully gasketed door and latch
- A variety of signage, graphics and color choices are available