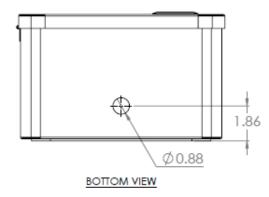

### **Dimensional Diagram**

All dimensions are in inches and are provided for reference only.

#### **Specifications**

| 10.93 x 7.01 x 15.93 in. (278 x 178 x 405 mm)                                |
|------------------------------------------------------------------------------|
| 11 lbs. (5.0 kg)                                                             |
| 16GA (.0625 in.) brushed marine grade (316) stainless steel                  |
| Brushed stainless steel is standard. Available painted in custom colors.     |
| Available with 0.75 in. high reflective lettering with wide-angle visibility |
| Mounts to a wall or straps to a pole or a kiosk                              |
| NEMA 4X compliant (conduit hole must be sealed with rated equipment)         |
| 2-year warranty                                                              |
|                                                                              |