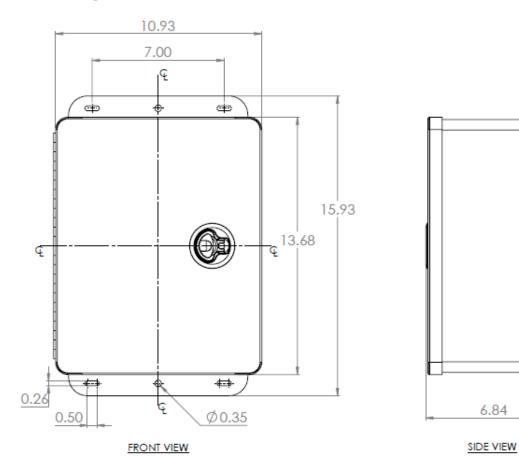

### **Dimensional Diagram**

All dimensions are in inches and are provided for reference only.

#### **Specifications**

| 10.93 x 7.01 x 15.93 in. (278 x 178 x 405 mm)                                |
|------------------------------------------------------------------------------|
| 11 lbs. (5.0 kg)                                                             |
| 16GA (.0625 in.) brushed marine grade (316) stainless steel                  |
| Brushed stainless steel is standard. Available painted in custom colors.     |
| Available with 0.75 in. high reflective lettering with wide-angle visibility |
| Mounts to a wall or straps to a pole or a kiosk                              |
| NEMA 4X compliant (conduit hole must be sealed with rated equipment)         |
| 2-year warranty                                                              |
|                                                                              |