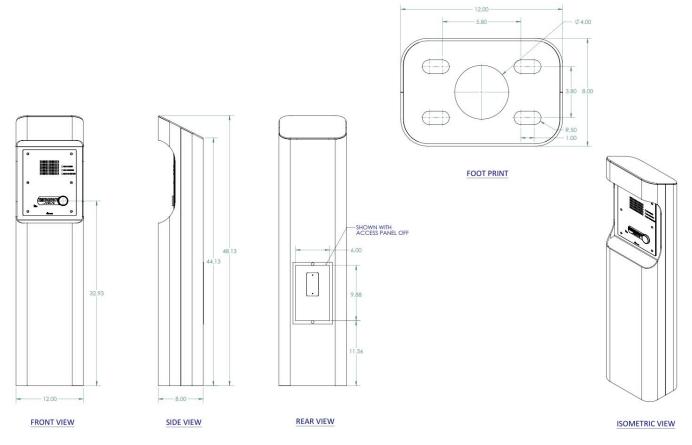

### **Dimensional Diagram**

All dimensions are in inches and are provided for reference only.