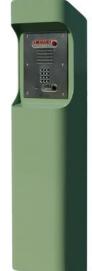

#### **Description**

Free standing Pedestal Mount allows an Emergency/Information or Access phone to be mounted practically anywhere. Pedestal Mounts are used for access control, mass transit, door/gate entry and other locations.

#### **Features**

- Constructed of vandal resistant 1/4-inch steel with slanted top
- Pedestal features 2-inch radius corners, offering contemporary architectural styling
- Easily mount any ETP-400 Series, VOIP-500 Series, or VOIP-600 Series Talkaphone Emergency/Information Phone
- Emergency Phone faceplate is illuminated at all times by an LED Panel Light
- A variety of signage, graphics and color choices are available