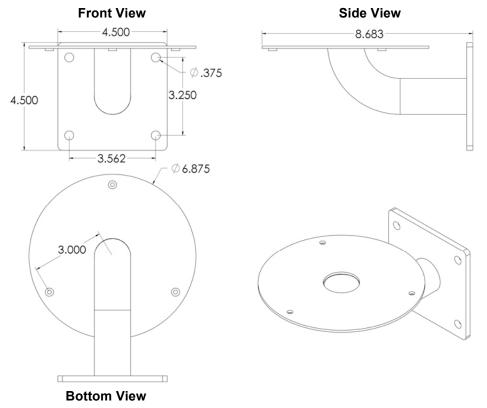

### **Specifications**

| Construction: | Steel, painted black                                       |
|---------------|------------------------------------------------------------|
| Dimensions:   | Base: 4" (102mm) square H, extends 8.75" (222mm) from wall |
| Weight:       | 3.5 lbs. (1.3 kg)                                          |

## Dimensions

ETP-MBKT fits a 4" square box or a 1900 box and extends 8.75" from a wall. Tube is hollow to enable wires to run from ETP-EL into a conduit box.