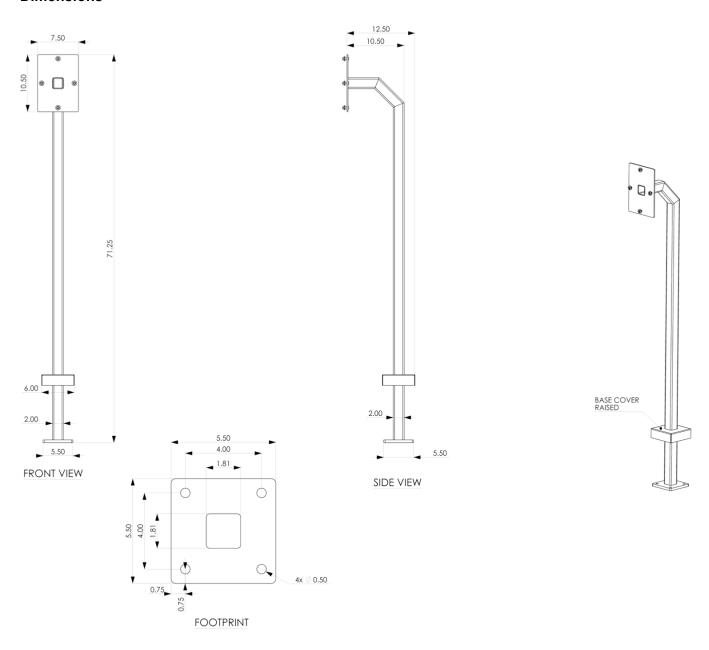

## **Specifications**

Dimensions: 7.5(190.5) W x 12.5(317.5) D x 71.25(1810) H in(mm)

Weight: 30 lbs. (13.6 kg)

Construction: 2" (51mm) O.D., 1/8" thick steel with multi-coat rust-inhibitive coating

Power: **ETP-400** Series Phones (sold separately) are powered by a phone line:

### **Dimensions**

All dimensions are in inches.