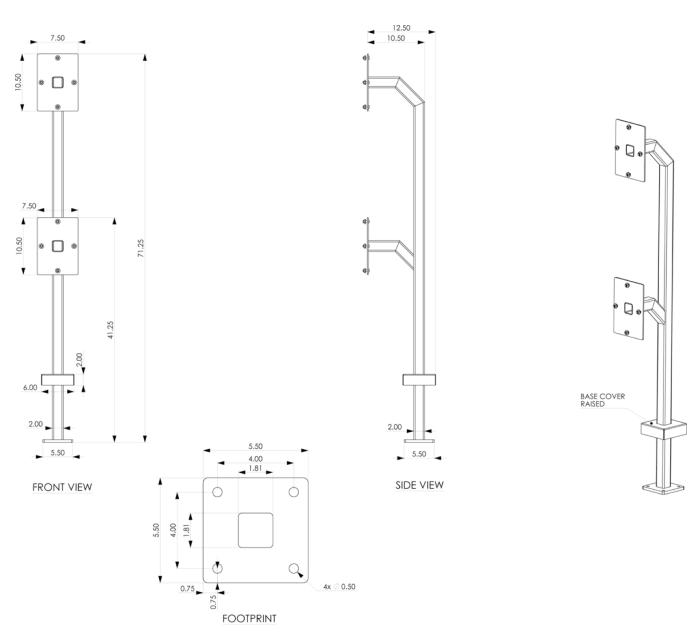

## **Specifications**

Dimensions: 7.5(190.5) W x 12.5(317.5) D x 71.25(1810) H in(mm)

Weight: 34 lbs. (15.4 kg)

Construction: 2" (51mm) O.D., 1/8" thick steel with multi-coat rust-inhibitive

coating

Power: **ETP-400** Series Phones (sold separately) are powered by a phone line;

VOIP-500 Series Phones (sold separately) are powered by 12VDC, 24VAC/DC or

PoE

Mounting: Mounts into concrete foundation using anchor bolts

# **Dimensions**

All dimensions are in inches.