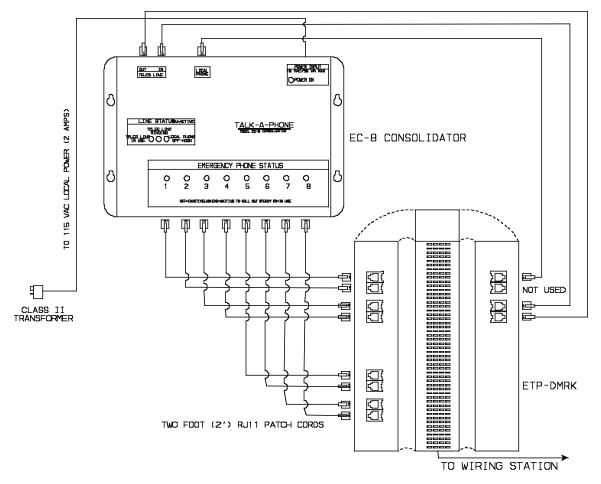

## **EMERGENCY PHONE ACCESSORIES**

### **ETP-DMRK Punch-Down Block**

# **Description**

Punch Down Block with RJ11 ports for easy connection when used with **EC-8** Emergency Phone Consolidator.

# 

#### **Features**

- 12 RJ11 female connections allow for direct connection to each EC-8: eight emergency phone ports, plus Telco In, Telco Out, and Local Phone (with one spare)
- Includes 11 2-foot RJ11 patch cords
- Designed for wall mounting
- Fully compatible with all industry standard 66 accessories

## **Specifications**

Dimensions: 10(254) H x 2.25(57) W x 2.75 (70) D in(mm)

Weight: 1.2 lbs. (0.5kg)

Cable: Terminates 22-26 AWG solid insulated cable or 18-19 AWG solid stripped cable

## **Sample Layout**



Copyright 2010 Talk-A-Phone Co. All rights reserved.