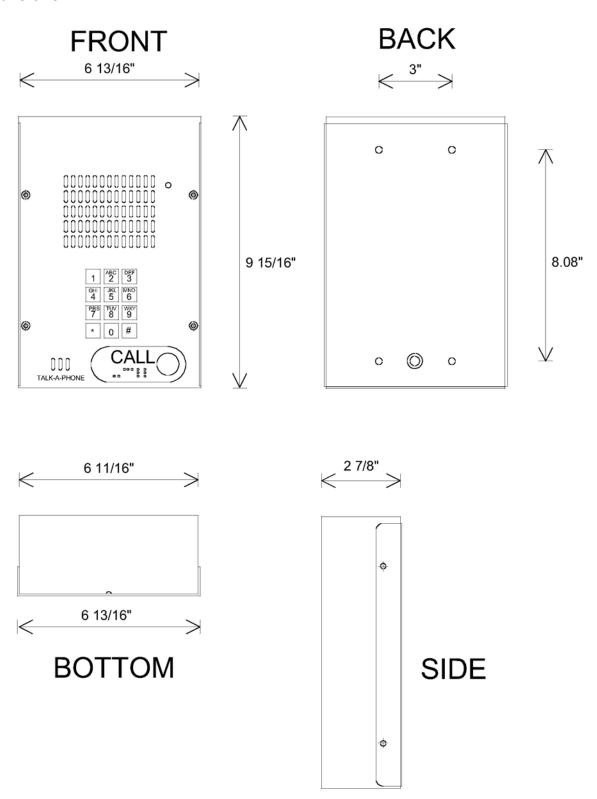

## **Specifications**

Construction: 12 gauge (2.8mm) #4 brushed stainless steel faceplate

Dimensions: 6.81(173) W x 9.94(252) H x 2.88(73) D in(mm)

Weight: 8 lbs. (3.6kg)

Operating Temperature: -4°F to +149°F (-20°C to +65°C) Surface mounts with rear wire entry Mounting: Communication: 2-way hands-free communication

## **Dimensions**

Copyright 2009 Talk-A-Phone Co. All rights reserved.