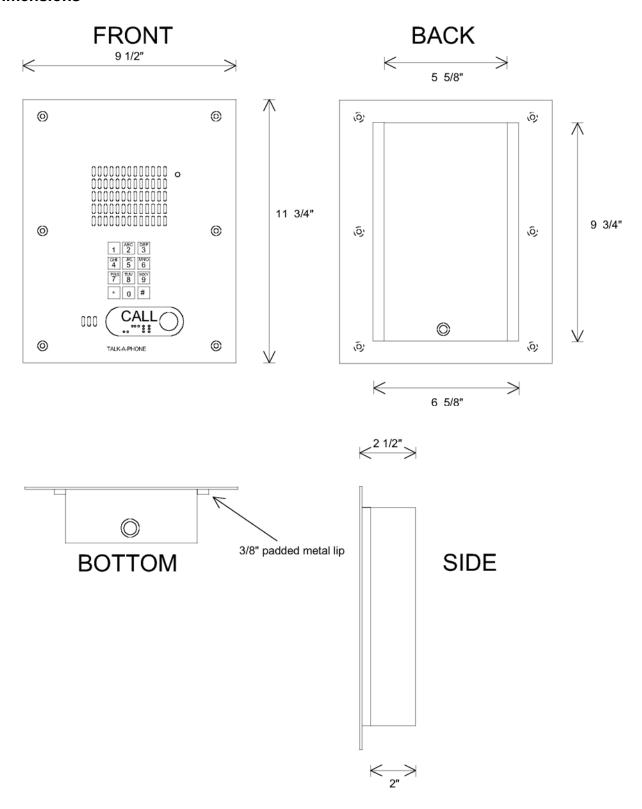

Construction: 12 gauge (2.8mm) #4 brushed stainless steel faceplate Dimensions: 9.5(241) W x 11.75 (298)H in(mm)

Wall Opening: 6.63(168) W x 9.75(248) H x 2.5(64) D in(mm)

Weight: 8 lbs. (3.6 kg)

Operating Temperature: -4°F to +149°F (-20°C to +65°C)

## **Dimensions**