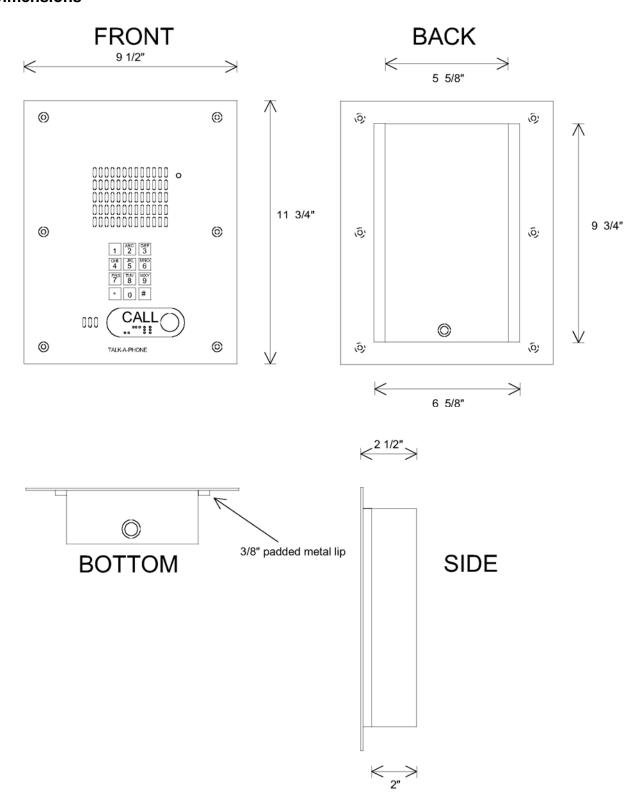

Construction: 12 gauge (2.8mm) #4 brushed stainless steel faceplate Dimensions: Front Panel: 9.5(241) W x 11.75 (298)H in(mm)

Wall Opening: 6.63(168) W x 9.75(248) H x 2.5(64) D in(mm)

Weight: 8 lbs. (3.6kg)

## **Dimensions**

Copyright 2009 Talk-A-Phone Co. All rights reserved.