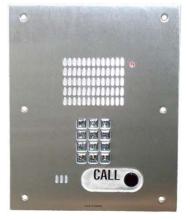

# ETP-400KS – Keypad Phone

# **Description**

The ETP-400KS is an outdoor-rated, ADA-compliant hands-free Information/Access Keypad Phone for use in locations such as: medical centers, college campuses, access controlled areas, and industrial parks.

### **Features**

- Typically used on a PBX line, keypad can be used to make calls to numbers authorized by the administrator
- Cast metal raised letter and Braille signage for ADA compliance
- Vandal resistant stainless steel faceplate and metal button
- Phone line powered: no power supply or battery back-up needed
- Auxiliary outputs to integrate with CCTV, Blue Light Strobe, and other devices
- LED indicator for hearing impaired
- Auto-answer allows security to monitor and initiate calls with Keypad Phone
- Options available that offer the ability to automatically identify attendant of location of calling phone by recorded message and digital display