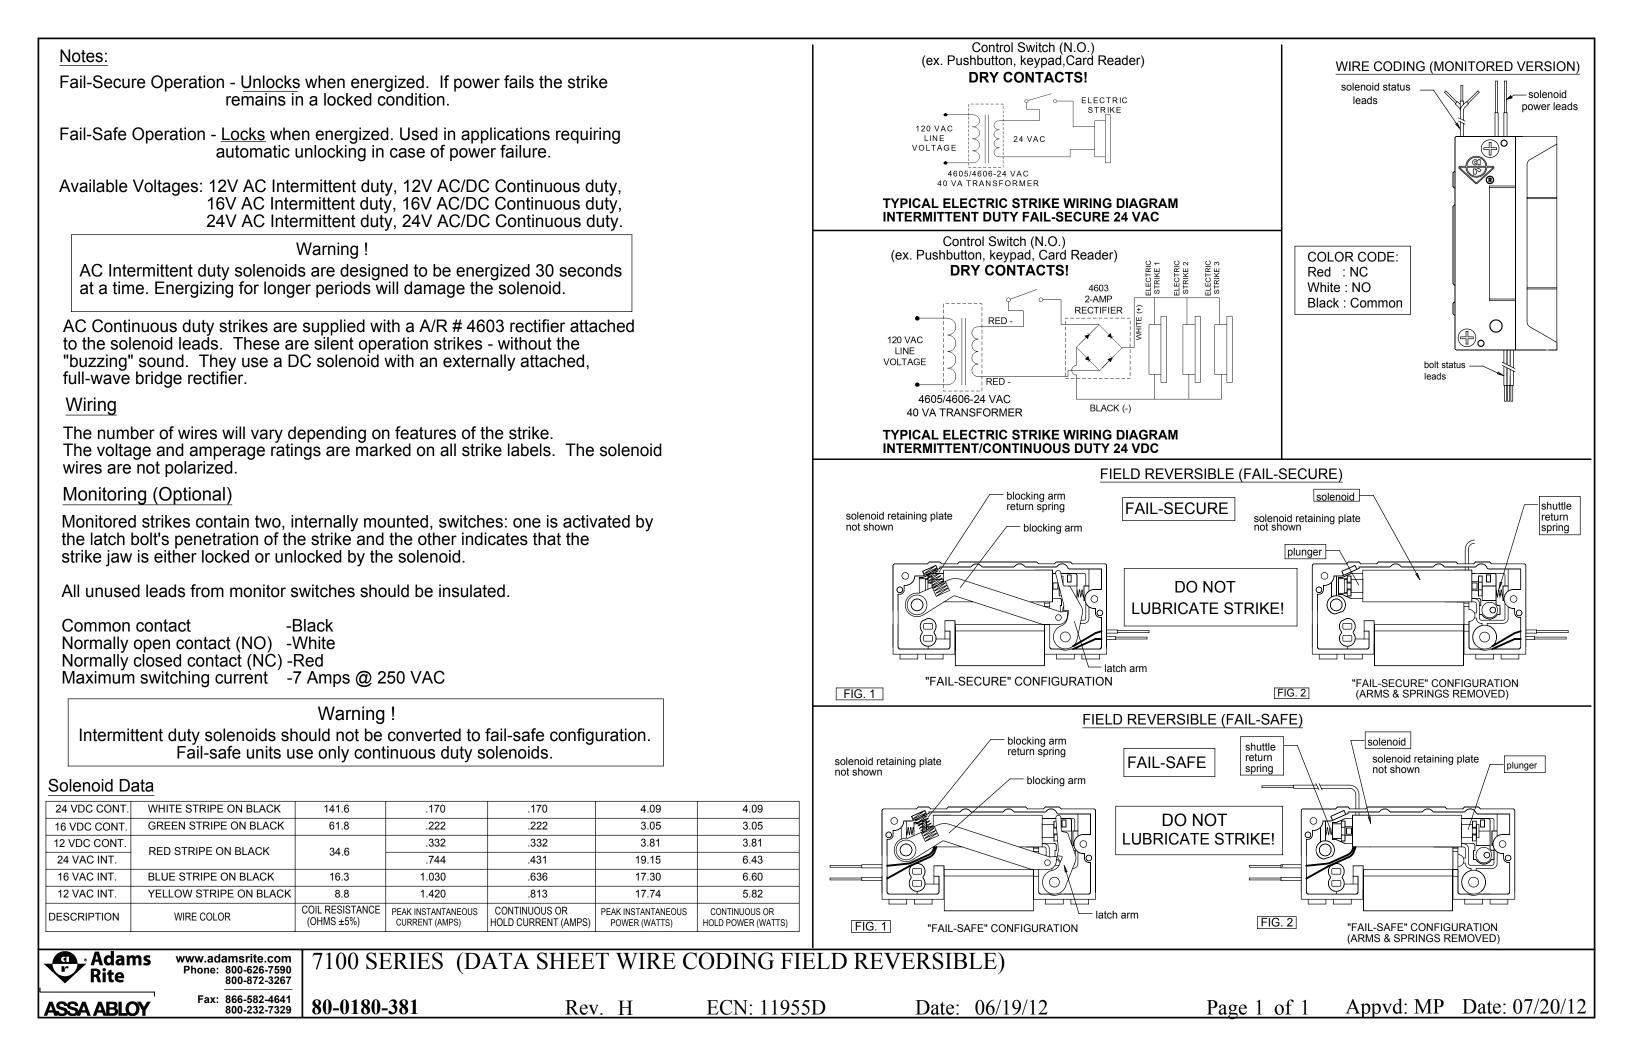

DETAIL A                                                                                                                              |
| SOLENDID<br>LEADS                                                                                                                                  |
| 2<br>12-24 COMBINATION<br>SCREW (2 REQUIRED)                                                                                                       |
|                                                                                                                                                    |
| ELECTRIC STRIKE                                                                                                                                    |

## 7170 ELECTRIC STRIKE FOR METAL JAMB W/ MORTISE LATCHES