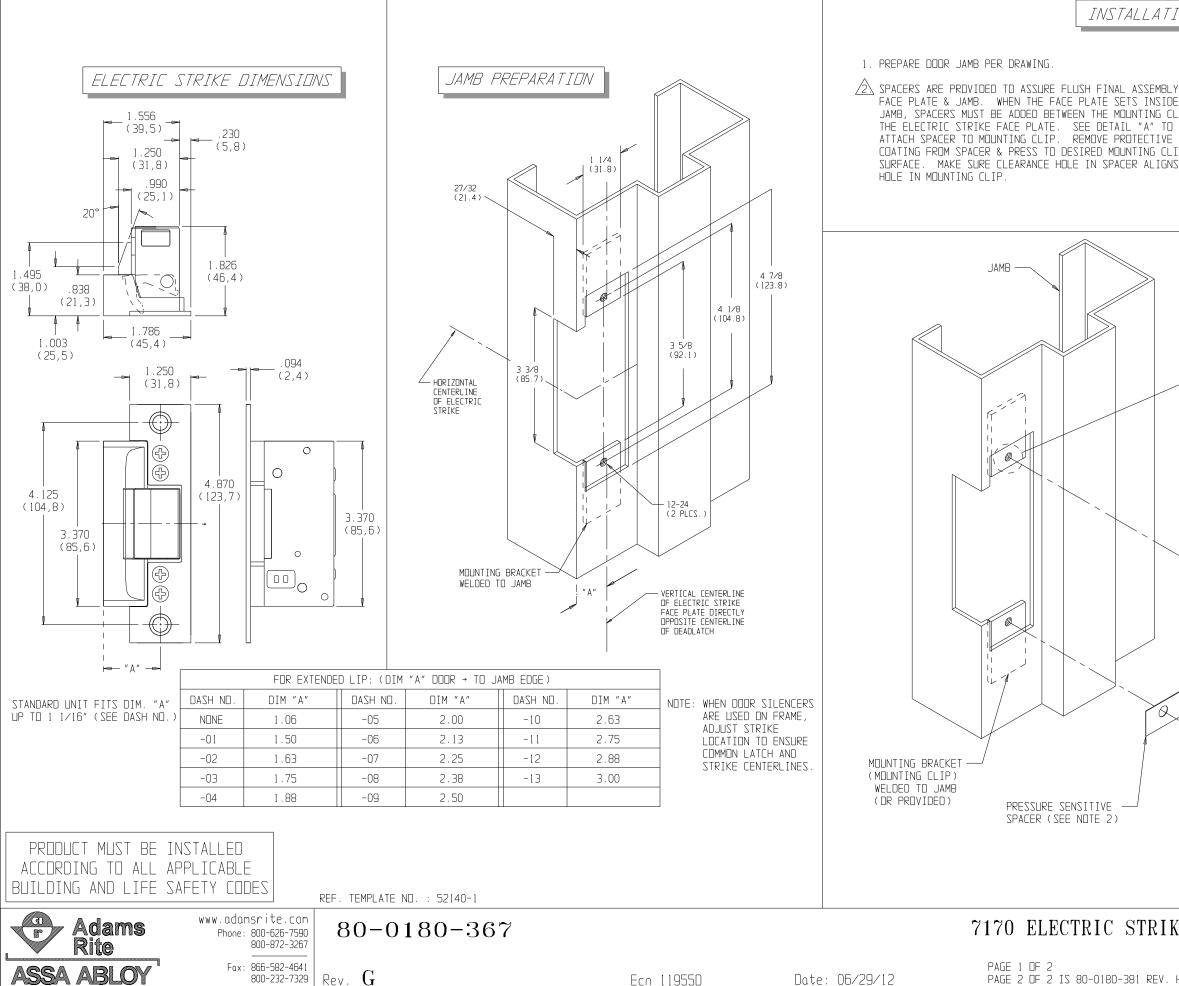

## INSTALLATION INSTRUCTIONS

| UN INSTRULTIUNS                                                                                                                                    |
|----------------------------------------------------------------------------------------------------------------------------------------------------|
| 3. ATTACH SUBCOVER AND FACE PLATE TO THE CASE                                                                                                      |
| ASSEMBLY USING FOUR 8-32 X 3/8 SCREWS.<br>Y DF                                                                                                     |
| THE 4. USING WIRE NUTS PROVIDED, CONNECT WIRES COMING<br>IP & FROM THE STRIKE TO THE WIRES COMING FROM THE LOW<br>VOLTAGE SIDE OF THE TRANSFORMER. |
| IP 5. INSERT ELECTRIC STRIKE INTO JAMB AND ATTACH TO<br>S WITH THE CLIPS USING TWO #12 COMBINATION SCREWS.                                         |
| STATIC STRENGTHDYNAMIC STRENGTHENDURANCE1500 lbs.70-foot-pound-force250,000 cycles                                                                 |
| WIRE NUTS<br>DETAIL A                                                                                                                              |
| SOLENDID<br>LEADS                                                                                                                                  |
| 2<br>12-24 COMBINATION<br>SCREW (2 REQUIRED)                                                                                                       |
|                                                                                                                                                    |
| ELECTRIC STRIKE                                                                                                                                    |

## 7170 ELECTRIC STRIKE FOR METAL JAMB W/ MORTISE LATCHES