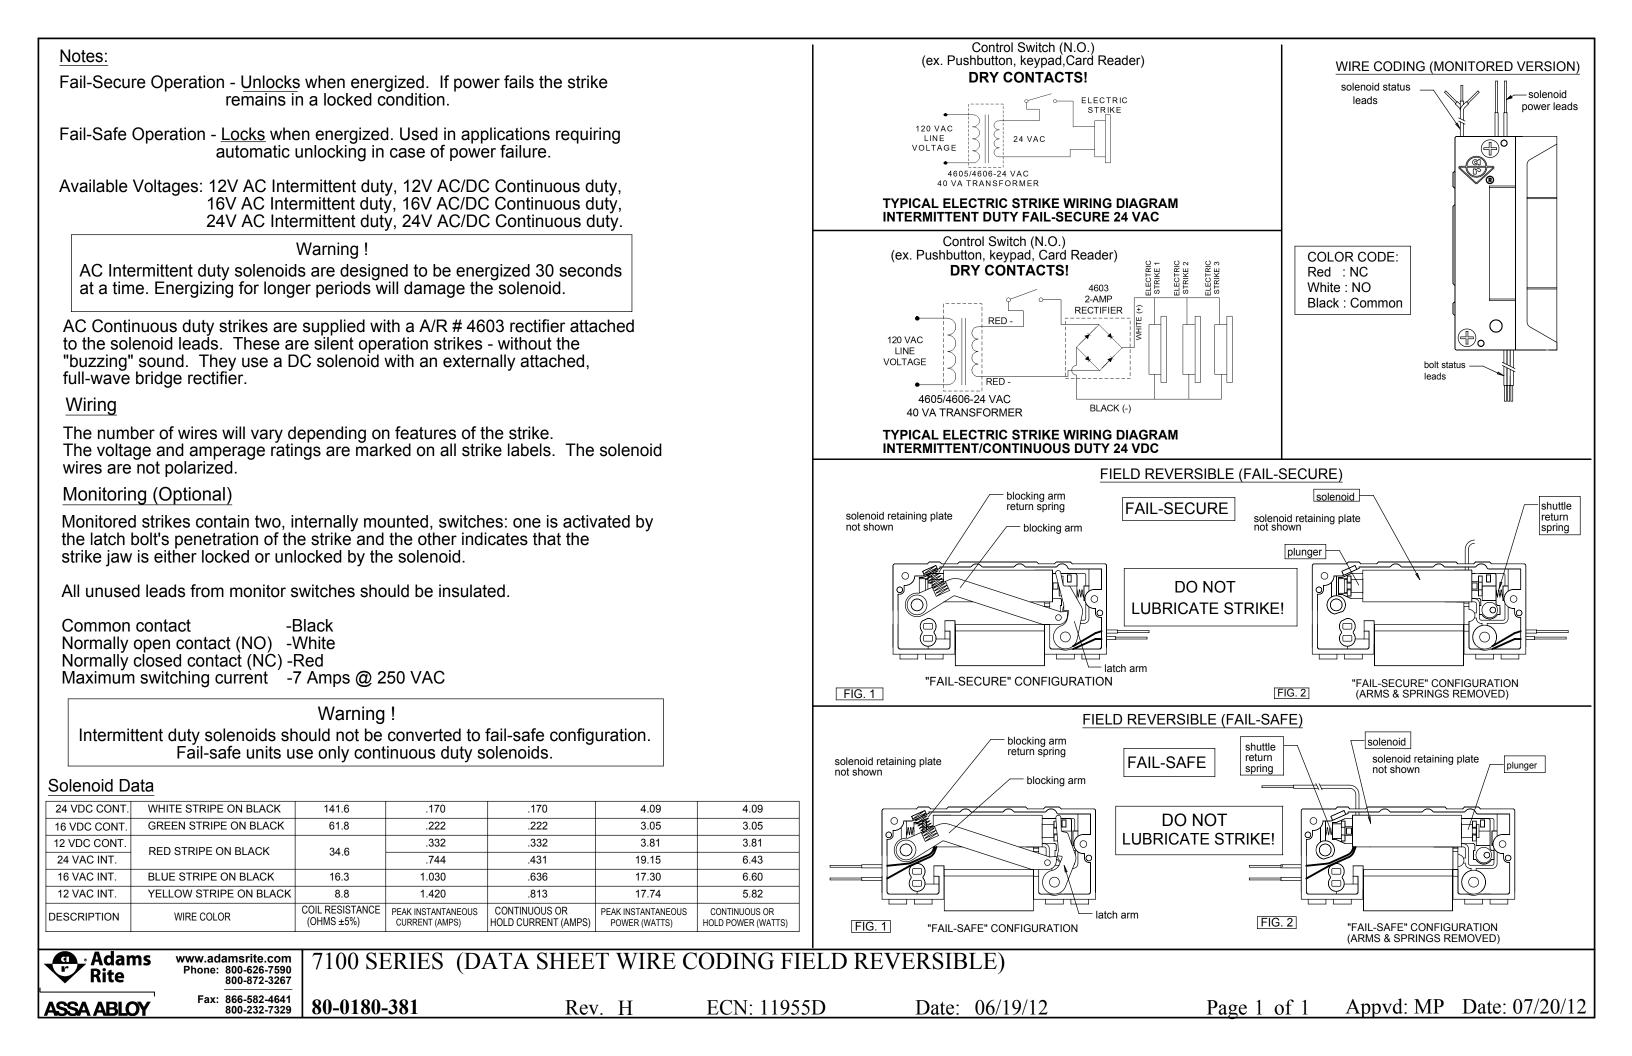

NSERT ELECTRIC STRIKE INTO STILE AND ATTACH TO<br>THE CLIPS USING TWO #12 COMBINATION SCREWS.                                         |                     |                |
|                        | 7. | . SECURE 8-32 SCREWS HOLDING MOUNTING CLIPS TO<br>STILE.                                                                               |                     |                |
| IE HOLE                |    | STATIC STRENGTH                                                                                                                        | DYNAMIC STRENGTH    | ENDURANCE      |
|                        |    | 1500 lbs.                                                                                                                              | 70-foot-pound-force | 250,000 cycles |