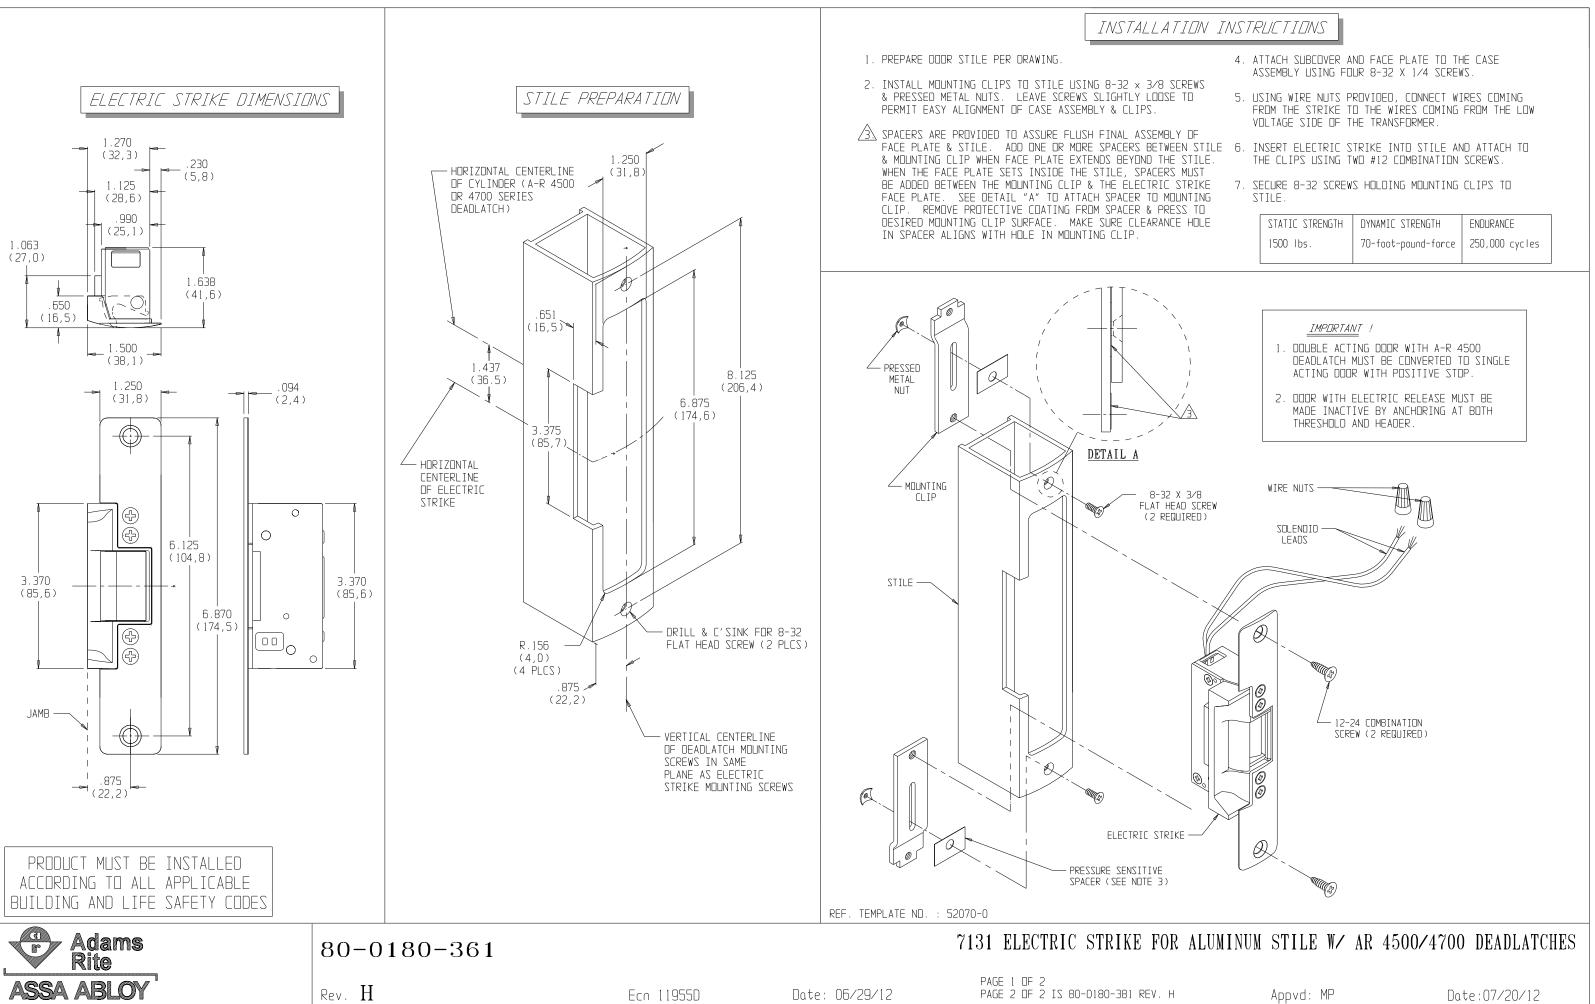

| SCREWS<br>E TO<br>Y DF | 4. | ATTACH SUBCOVER AND FACE PLATE TO THE CASE<br>ASSEMBLY USING FOUR 8-32 X 1/4 SCREWS.                                                   |                     |                |
|------------------------|----|----------------------------------------------------------------------------------------------------------------------------------------|---------------------|----------------|
|                        | 5. | USING WIRE NUTS PROVIDED, CONNECT WIRES COMING<br>FROM THE STRIKE TO THE WIRES COMING FROM THE LOW<br>VOLTAGE SIDE OF THE TRANSFORMER. |                     |                |
|                        | 6. | INSERT ELECTRIC STRIKE INTO STILE AND ATTACH TO<br>THE CLIPS USING TWO #12 COMBINATION SCREWS.                                         |                     |                |
|                        | 7. | . SECURE 8-32 SCREWS HOLDING MOUNTING CLIPS TO<br>STILE.                                                                               |                     |                |
| IE HOLE                |    | STATIC STRENGTH                                                                                                                        | DYNAMIC STRENGTH    | ENDURANCE      |
|                        |    | 1500 lbs.                                                                                                                              | 70-foot-pound-force | 250,000 cycles |