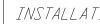

Fax: 866-582-4641

800-232-7329

Rev. G

AR

- 2. INSTALL MOUNTING CLIPS TO JAMB USING 8-32 x 3/8 SCR & PRESSED METAL NUTS. LEAVE SCREWS SLIGHTLY LODSE PERMIT EASY ALIGNMENT OF CASE ASSEMBLY & CLIPS.
- 3 SPACERS ARE PROVIDED TO ASSURE FLUSH FINAL ASSEMBLY FACE PLATE & JAMB. ADD ONE OR MORE SPACERS BETWEEN & MOUNTING CLIP WHEN FACE PLATE EXTENDS BEYOND THE WHEN THE FACE PLATE SETS INSIDE THE JAMB, SPACERS M BE ADDED BETWEEN THE MOUNTING CLIP & THE ELECTRIC S FACE PLATE. SEE DETAIL "A" TO ATTACH SPACER TO MOU CLIP. REMOVE PROTECTIVE COATING FROM SPACER & PRES DESIRED MOUNTING CLIP SURFACE. MAKE SURE CLEARANCE IN SPACER ALIGNS WITH HOLE IN MOUNTING CLIP



## 7110 ELECTRIC STRIKE FOR ALUMINUM JAMB W/ AR 4500/4700 DEADLATCHES

Ecn 11955D

Page 1 of 2

## INSTALLATION INSTRUCTIONS

| REWS<b