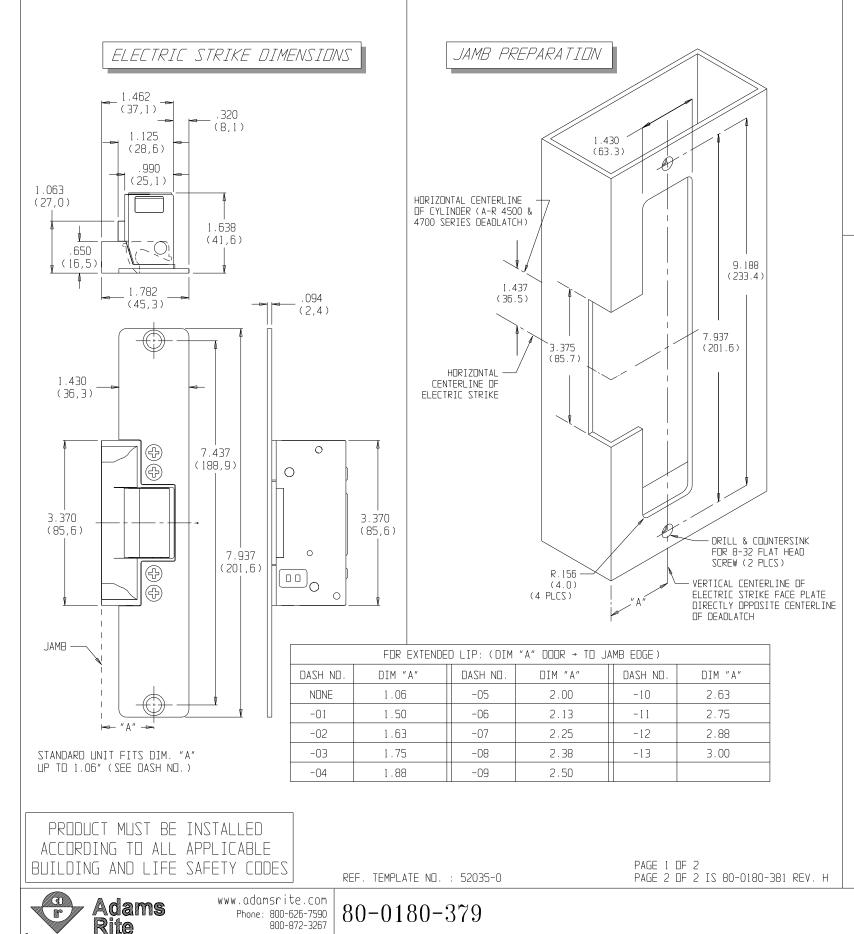

Fax: 866-582-4641

800-232-7329

Rev. G

AR

- 2. INSTALL MOUNTING CLIPS TO JAMB USING 8-32 x 3/8 SCR & PRESSED METAL NUTS. LEAVE SCREWS SLIGHTLY LODSE PERMIT EASY ALIGNMENT OF CASE ASSEMBLY & CLIPS.
- 3 SPACERS ARE PROVIDED TO ASSURE FLUSH FINAL ASSEMBLY FACE PLATE & JAMB. ADD ONE OR MORE SPACERS BETWEEN & MOUNTING CLIP WHEN FACE PLATE EXTENDS BEYOND THE WHEN THE FACE PLATE SETS INSIDE THE JAMB, SPACERS M BE ADDED BETWEEN THE MOUNTING CLIP & THE ELECTRIC S FACE PLATE. SEE DETAIL "A" TO ATTACH SPACER TO MOU CLIP. REMOVE PROTECTIVE COATING FROM SPACER & PRES DESIRED MOUNTING CLIP SURFACE. MAKE SURE CLEARANCE IN SPACER ALIGNS WITH HOLE IN MOUNTING CLIP

## INSTALLATION INSTRUCTIONS

| REWS<br>To<br>Y DE                  | 4.                                                    |                                                                                                                                        | R AND FACE PLATE TO<br>FOUR 8-32 X 1/4 SO |                |  |
|-------------------------------------|-------------------------------------------------------|----------------------------------------------------------------------------------------------------------------------------------------|-------------------------------------------|----------------|--|
|                                     | 5.                                                    | USING WIRE NUTS PROVIDED, CONNECT WIRES COMING<br>FROM THE STRIKE TO THE WIRES COMING FROM THE LOW<br>VOLTAGE SIDE OF THE TRANSFORMER. |                                           |                |  |
|                                     | 6.                                                    | INSERT ELECTRIC STRIKE INTO JAMB AND ATTACH TO<br>THE CLIPS USING TWO #12 COMBINATION SCREWS.                                          |                                           |                |  |
| STRIKE<br>JNTING<br>SS TO<br>E HOLE | 7. SECURE 8-32 SCREWS HOLDING MOUNTING CLIPS TO JAMB. |                                                                                                                                        |                                           |                |  |
|                                     |                                                       | STATIC STRENGTH                                                                                                                        | DYNAMIC STRENGTH                          | ENDURANCE      |  |
|                                     |                                                       | 1500 lbs.                                                                                                                              | 70-foot-pound-force                       | 250,000 cycles |  |
|                                     |                                                       |                                                                                                                                        |                                           | ·              |  |