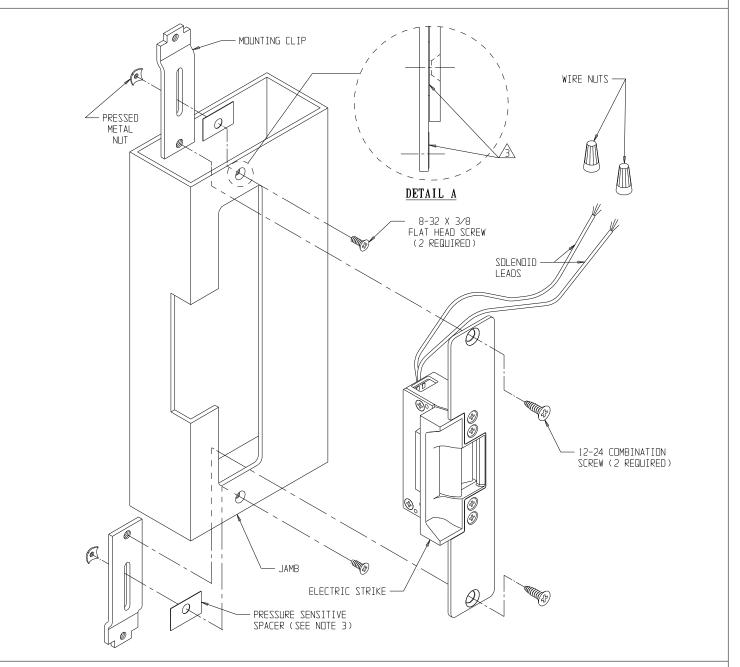

## INSTALLATION INSTRUCTIONS

| REWS<br>To<br>Y DE                  | 4.                                                    |                                                                                                                                        | R AND FACE PLATE TO<br>FOUR 8-32 X 1/4 SO |                |  |
|-------------------------------------|-------------------------------------------------------|----------------------------------------------------------------------------------------------------------------------------------------|-------------------------------------------|----------------|--|
|                                     | 5.                                                    | USING WIRE NUTS PROVIDED, CONNECT WIRES COMING<br>FROM THE STRIKE TO THE WIRES COMING FROM THE LOW<br>VOLTAGE SIDE OF THE TRANSFORMER. |                                           |                |  |
|                                     | 6.                                                    | INSERT ELECTRIC STRIKE INTO JAMB AND ATTACH TO<br>THE CLIPS USING TWO #12 COMBINATION SCREWS.                                          |                                           |                |  |
| STRIKE<br>JNTING<br>SS TO<br>E HOLE | 7. SECURE 8-32 SCREWS HOLDING MOUNTING CLIPS TO JAMB. |                                                                                                                                        |                                           |                |  |
|                                     |                                                       | STATIC STRENGTH                                                                                                                        | DYNAMIC STRENGTH                          | ENDURANCE      |  |
|                                     |                                                       | 1500 lbs.                                                                                                                              | 70-foot-pound-force                       | 250,000 cycles |  |
|                                     |                                                       |                                                                                                                                        |                                           | ·              |  |