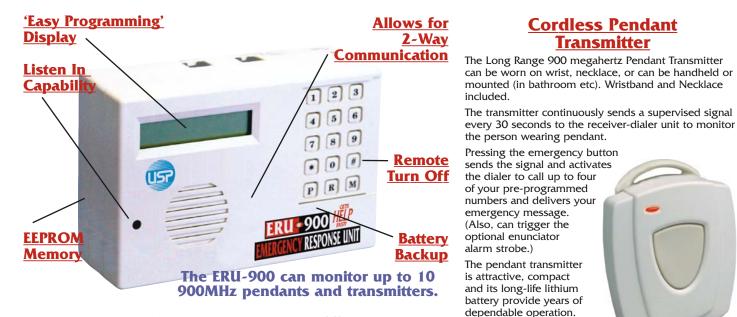

# The Emergency Response Unit automatically calls to deliver the message for help to:

Family or neighbors

Emergency services (local regulations permitting)

Healthcare Providers

Cellular phones and pagers

**Cordless Pendant** 

**Transmitter** 

#### 'Easy Programming' Display

LCD panel is used to display programming, test, and status information.

#### **EEPROM Memory**

Voice message and phone numbers remain stored even after total power failure.

#### "Listen In" Capability

Called party may "listen in" to voice and other sounds from caller.

#### 2-Way Communication

Called party may initiate 2-way conversation mode.

#### **Remote Turn Off**

Called party may deactivate dialer, which stops any further dialing of other programmed numbers.

#### Battery Backup (optional PP-1)

Battery backup will keep unit fully operational for a minimum of 24 hours during power outages.