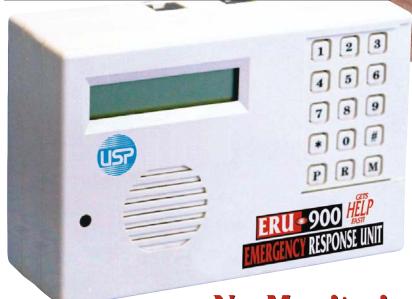

# Supervised Wireless ERU 900 EMERGENCY RESPONSE UNIT

Range: Up to 1,000 Feet Indoors.

#### 'Easy Programming' Display

LCD panel is used to display programming, test, and status information.

#### **EEPROM Memory**

Voice message and phone numbers remain stored even after total power failure.

#### "Listen In" Capability

Called party may "listen in" to voice and other sounds from caller.

#### 2-Way Communication

Called party may initiate 2-way conversation mode.

#### **Remote Turn Off**

Called party may deactivate dialer, which stops any further dialing of other programmed numbers.

#### Battery Backup (optional PP-1)

Battery backup will keep unit fully operational for a minimum of 24 hours during power outages.

#### **Telephone Connection**

Plugs directly into phone line. Tone or Pulse. Universal Dial Tone Technology allows use on phone systems worldwide.