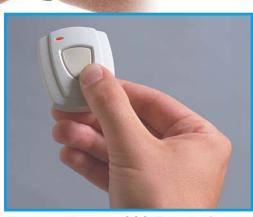

# No Monitoring Fees! NOW YOU CAN FEEL SAFE AND SECURE AT HOME

I'm so happy with the New **ERU-900**. Whenever there's an Emergency, a quick press of the pendant (wear it on your wrist, neck or handheld) sends the signal to "*Get Help Fast!*" — and trigger the caller to deliver my loved one's emergency message! The pendant is water resistant and can even be worn in shower or bathtub!

# The Emergency Response Unit automatically calls to deliver the message for help to:

Family or neighbors

Emergency services (local regulations permitting)

Healthcare Providers

Cellular phones and pagers

**Cordless Pendant** 

**Transmitter** 