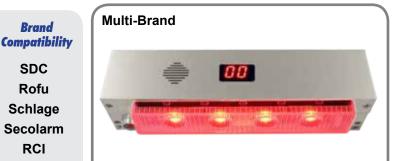

EA100 Exit Annunciator™

Brand

SDC Rofu

RCI

**Dynalock** 

Securitron

Door King

#### **Specifications**

**Dimensions:** 8-3/4" x 1-1/2" x 3/4"

**Electrical:** 12/24 VDC @ 80/100mA max power Long life LED output

SDC's Annunciation Bar can upgrade all existing SDC's Delayed Egress and standard EMLocks, plus many other manufactures electromagnetic locks. The Annunciation Bar is highly visible from any angle due to multiple color LED light with rolling signals.

Interfaces with Delayed Egress devices for forced entry or unauthorized exit signaling. The built-in sensors will activate a local and/or remote alarm upon attempted force entry before the door has been compromised.