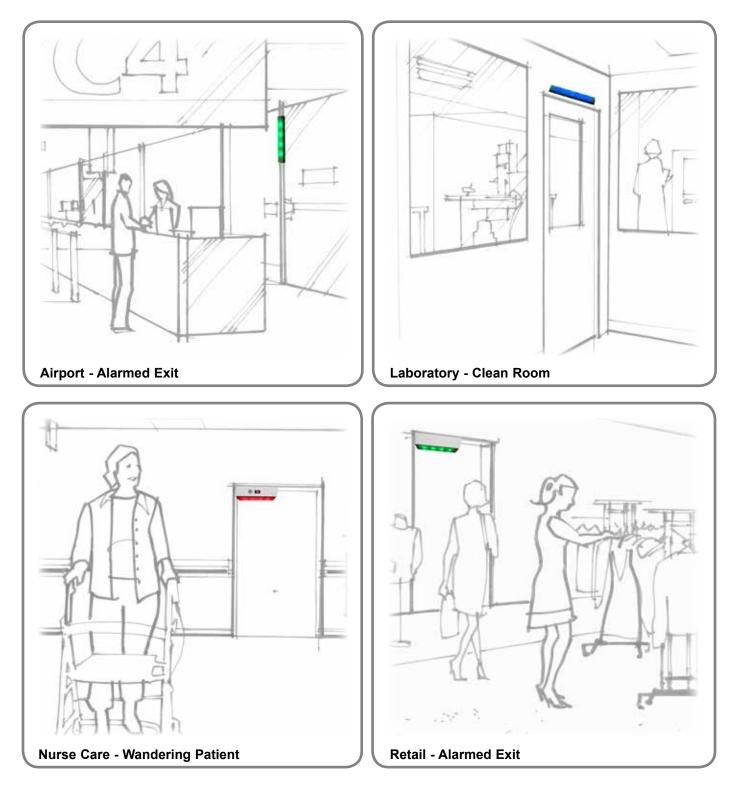

### **Typical Applications**

**SECURITY DOOR CONTROLS** 

www.sdcsecurity.com service@sdcsecurity.com [t] 800.413.8783 805.494.0622 [f] 805.494.8861 801 Avenida Acaso, Camarillo CA 93012 • PO Box 3670, Camarillo CA 93011-3670 🗕