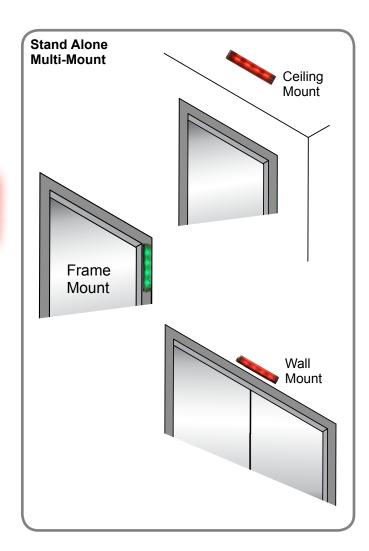

# Multi-Mode Exit Annunciator™

The SDC Exit Annunciator™ is a highly visible multicolor signal device, that interfaces with Delayed Egress or standard EMLocks and can be used as a wall, ceiling, or frame mount indicator.