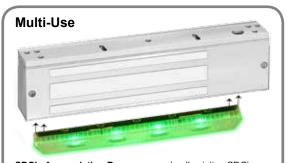

# Multi-Mode Exit Annunciator™

The SDC Exit Annunciator™ is a highly visible multicolor signal device, that interfaces with Delayed Egress or standard EMLocks and can be used as a wall, ceiling, or frame mount indicator.

#### **Specifications**

**Dimensions:** 8-3/4" x 1-1/2" x 3/4"

**Electrical:** 12/24 VDC @ 80/100mA max power Long life LED output

SDC's Annunciation Bar can upgrade all existing SDC's Delayed Egress and standard EMLocks, plus many other manufactures electromagnetic locks. The Annunciation Bar is highly visible from any angle due to multiple color LED light with rolling signals.