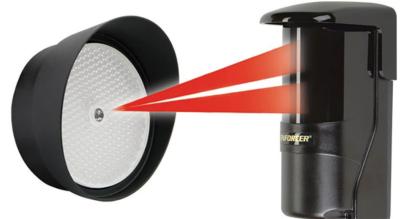

# 50ft Reflective Photoelectric Beam Sensor

**E-931-S50RRGQ** Range: Up to 50ft (15m)

#### **Features:**

- Up to 50ft (15m) range
- For outdoor gates, garage doors, etc.
- Weatherproof (IP55) construction for indoor/outdoor use
- Anti-condensation housing
- Dual-color LED alignment system
- Form C relay: 500mA@30VAC/VDC
- Tamper switch: N.C. 500mA@30VAC/VDC
- 31/4" (82mm) Round reflector with hood included
- Compact size
- Monitored output:
  - N.C.
  - 10k Ω Resistor