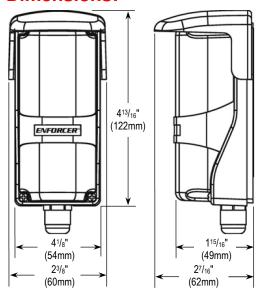

| Solid red         |         | No beam signal, triggered                                               |
| Trigger Output        |                   |         | SPDT Relay output (NO/NC/COM, with built-in 10kΩ resistor on NO output) |
| Switching capacity    |                   |         | 500mA@30VAC/VDC                                                         |
| Tamper switch         |                   |         | 500mA@30VAC/VDC                                                         |
| IP Rating             |                   |         | IP55                                                                    |
| Operating temperature |                   |         | -13°~140°F (-25°~60°C)                                                  |

#### **Dimensions:**



### SECO-LARM® U.S.A., Inc.

16842 Millikan Avenue, Irvine, CA 92606

**Phone:** (949) 261-2999 | (800) 662-0800 **Fax:** (949) 261-7326 **Website:** www.seco-larm.com **Email:** sales@seco-larm.com