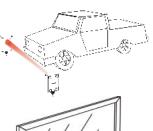

# **Single Photobeam Detector** E-961-S90W

The E-961-S90W is the easy-to-install way to protect large indoor and outdoor openings as well as allow easy exit from areas protected by access control equipment. When used as part of an alarm system, it can detect vehicles along a driveway or entering a factory or similar site. For areas of controlled access, such as a gated community or parking lot, the E-961-S90W allows a person or vehicle to open a gate without the use of codes or unlocking devices.

### **APPLICATIONS:**

Window (interior/exterior)