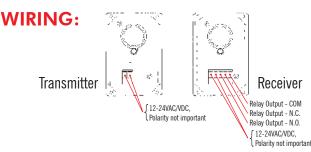

#### **FEATURES:**

- 90 feet (30 meters) sensing distance for protecting large openings or wide roadways.
- Weather-proof to IP-66 standards for indoor and outdoor use.
- Mounts flat or at a 90-degree angle to the wall with no need for extra brackets.
- Adjustable lens angle.
- Transmitter power can be adjusted to match local environment.
- 1A relay output (N.O./N.C./COM).
- AC/DC 10~24V operation, non-polarity connection.
- Internal terminal block for easy wiring.
- Mounting screws included.