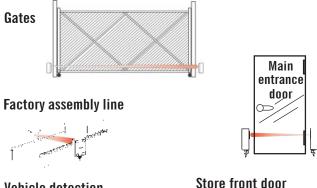

# **Single Photobeam Detector** E-961-S90W

The E-961-S90W is the easy-to-install way to protect large indoor and outdoor openings as well as allow easy exit from areas protected by access control equipment. When used as part of an alarm system, it can detect vehicles along a driveway or entering a factory or similar site. For areas of controlled access, such as a gated community or parking lot, the E-961-S90W allows a person or vehicle to open a gate without the use of codes or unlocking devices.

### **APPLICATIONS:**

Window (interior/exterior)