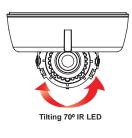

#### **Features**

- 1/3" 760H CMOS Sensor Chip (760 Horizontal Pixels)
- 690 TV Lines
- 2.8~12mm Varifocal Auto Iris Lens
- 100ft Range IR with Intelligent Camera Sync
- TDN (True Day & Night) with IR Cut Filter
- WDR (Wide Dynamic Range)
- 2D DNR (2D Digital Noise Reduction)
- Smear Cancelation
- AGC / AWB
- · Easy Icon Driven OSD Menu with Built-in Joystick
- IP66 Certified (Weather Resistant)
- Auto Sensing 24VAC/12VDC