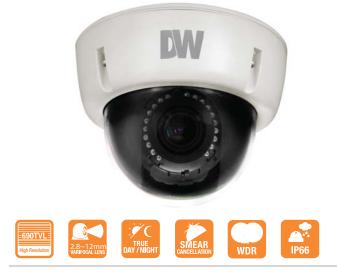

# **Power Pix** WDR Vandal Dome Camera V6361WTIR

### Summary

Our WDR CMOS Series is our new ultimate Wide Dynamic Range camera line equipped with a powerful CMOS sensor chip, offering the most powerful Wide Dynamic Range feature in the market. The cameras are perfect for any project where cameras face harsh lighting conditions, with very dark and very bright areas in the same field of view. By capturing the dark and bright areas separately and then interlacing the image, you are able to utilize one camera to view all the details in complex Fields of View.

#### **Features**

- 1/3" 760H CMOS Sensor Chip (760 Horizontal Pixels)
- 690 TV Lines
- 2.8~12mm Varifocal Auto Iris Lens
- 100ft Range IR with Intelligent Camera Sync
- TDN (True Day & Night) with IR Cut Filter
- WDR (Wide Dynamic Range)
- 2D DNR (2D Digital Noise Reduction)
- Smear Cancelation
- AGC / AWB
- · Easy Icon Driven OSD Menu with Built-in Joystick
- IP66 Certified (Weather Resistant)
- Auto Sensing 24VAC/12VDC