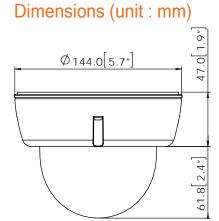

## **Specifications**

|                       | 76911 CMOC                                            |
|-----------------------|-------------------------------------------------------|
| mage Sensor           | 760H CMOS                                             |
| Total Pixels          | 756(H) X 504(V)                                       |
| Scanning System       | 2 : 1 Interlace                                       |
| Frequency             | 15.734KHz (H), 59.95Hz (V)                            |
| Synchronization       | Internal                                              |
| Horizontal Resolution | 690TV Lines                                           |
| Minimum Illumination  | F1.2 (30IRE): 0.0 Lux                                 |
| S/N Ratio             | 58dB (AGC off)                                        |
| Video Output          | CVBS: 1.0Vp-p / 75 Ω                                  |
| LENS                  |                                                       |
| Focal Length          | 2.8~12 mm                                             |
| Lens Type             | Varifocal Auto Iris Lens                              |
| IR Distance           | 100ft Range IR                                        |
| OPERATIONAL           |                                                       |
| Shutter Speed         | 1/60~1/66,000                                         |
| Brightness            | 1~10                                                  |
| WDR                   | Low / Middle / High                                   |
| Auto Gain Control     | Low / Middle / High                                   |
| DNR                   | OFF, 1 ~ 3                                            |
| White Balance         | ATW/ OUTDOOR/ INDOOR                                  |
| Day and Night         | AUTO/ COLOR/ EXT                                      |
| Mirror                | NONE/ H/ V/ H,V                                       |
| Contrast              | 1~10                                                  |
| Sharpness             | 1 ~ 10                                                |
| ENVIRONMENTAL         |                                                       |
| Operating Temperature | -10°C ~ 50°C (14°F ~ 122°F)                           |
| Operating Humidity    | Less than 90% (Non-Condensing)                        |
| IP Rating             | IP66 (Protects against dust and high pressure water.) |
| ELECTRICAL            |                                                       |
| Power Requirement     | Dual Voltage (DC12V, 24VAC)                           |
| Power Consumption     | DC12V: 1.8W, 150mA, LED On: 4.3W, 358mA               |
|                       | AC24V: 1.8W, 75mA, LED On: 4.3W, 180mA                |
| MECHANICAL            |                                                       |
| Housing Material      | Aluminum                                              |
| Dimensions            | 145 x 108.8 mm (5.7 X 4.28 in)                        |
| Weight                | 1.65 lbs                                              |