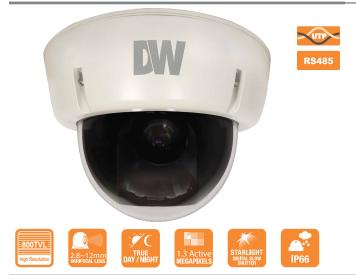

# STAR-LIGHT Cancer Vandal Dome Camera V5661T

### Summary

The new MEGApix Analog Cameras are a groundbreaking technology with highest analog resolution offered in the market. The Cameras offer powerful features such as True Day & Night with IR Cut Filter, 3D Digital Noise Reduction, Smart Motion Detection with automatic digital zoom and popup alarm, De-Fog enhancement for extreme weather conditions, remote camera control via RS-485/ UTC, Alarm Output, and support for both 16:9 and 4:3 view angles. All cameras are equipped with a 1/3" 1.3MP CMOS sensor, allowing the cameras to display 800TVL in color and 820TVL in B/W mode.

#### Features

- 1/3" Sony 1.3M CMOS
- 820 TV Lines [B/W], 800 TV Lines [Color]
- 2.8~12mm Varifocal Auto Iris Lens
- True Day & Night with IR Cut Filter
- 3D DNR (3D Digital Noise Reduction)
- WDR (Wide Dynamic Range)
- Star-Light (Super Low Light Technology)
- HME (Highlight Masking Exposure)
- Defog (Extreme Weather Image Copmensation)
- Digital Quick Zoom & 8x Digital Zoom
- 16:9 and 4:3 Viewing Modes
- AGC / BLC / AWB
- Privacy Zones (16) & Motion Detection
- Camera Control via RS-485/ UTC
- RS485, UTP, & 1 Alarm Output Built-In
- Secondary BNC Output
- IP66 Certified (Weatherproof)