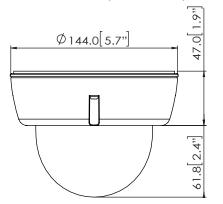

## Accessories (Optional)

DWC-V1WM

Wall Mount for V1. V3. V5 & V6 Housing

DWC-V1CM Pendant Mount for V1, V3, V5 & V6 Housing

DWC-V1CNM

Dimensions (unit : mm)

## **Specifications**

| VIDEO                        |                                                       |
|------------------------------|-------------------------------------------------------|
| mage Sensor                  | 1/3" Sony 1.3 Mega Pixel CMOS Sensor                  |
| Active Pixels                | 1280 (H) x 1024 (V)                                   |
| Scanning System              | 2:1 Interlace                                         |
| Frequency                    | 15.734KHz (H), 59.95Hz (V)                            |
| Synchronization              | Internal                                              |
| Horizontal Resolution        | 820 TV Lines [B/W], 800 TV Lines [Color]              |
| Minimum Illumination         | F1.2 (30IRE): 0.14 Lux [Color]                        |
|                              | F1.2 (30IRE): 0.03 Lux [B/W]                          |
| S/N Ratio                    | 55dB (AGC off)                                        |
| Video Output                 | CVBS: 1.0Vp-p / 75 Ω                                  |
| Alarm Output                 | 1 Alarm Output                                        |
| LENS                         |                                                       |
| Focal Length                 | 2.8~12 mm                                             |
| Lens Type                    | Varifocal Auto Iris Lens                              |
| OPERATIONAL                  |                                                       |
| Shutter Speed                | 50(60) ~ 60,000s                                      |
| Backlight                    | OFF / HME / BLC / WDR                                 |
| Star-Light (Sense-Up)        | OFF / x2 ~ x64                                        |
| 3D-DNR                       | OFF / Low / Middle / High                             |
| White Balance                | ATW /AWB/ PUSH / MANUAL                               |
| Day and Night                | Auto / Day / Night                                    |
| Mirror/ Flip                 | OFF / ON                                              |
| Auto Gain Control            | 0 ~ 20                                                |
| Intelligent Motion Detection | Digital Quick Zoom                                    |
| Motion Detection             | 4 Motion Regions                                      |
| Privacy Zones                | 16 Programmable Privacy Masks                         |
| Sharpness                    | 0~10                                                  |
| Gamma                        | 0.45 ~ 0.65                                           |
| De-Fog                       | OFF/ ON                                               |
| ENVIRONMENTAL                |                                                       |
| Operating Temperature        | -20°C ~ 60°C (-4°F ~ 140°F)                           |
| Operating Humidity           | Less than 90% (Non-Condensing)                        |
| IP Rating                    | IP66 (Protects against dust and high pressure water.) |
| ELECTRICAL                   |                                                       |
| Power Requirement            | Dual Voltage (DC12V, 24VAC)                           |
| Power Consumption            | DC12V: 3.3W, 275mA                                    |
|                              | AC24V: 2.56W, 106mA                                   |
| MECHANICAL                   |                                                       |
| Housing Material             | Aluminum                                              |
| Dimensions                   | 145 x 108.8 mm (5.7 X 4.28 in)                        |
| Weight                       | 1.65 lbs                                              |