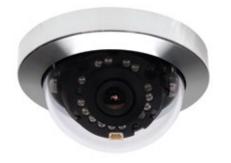

# Micro Dome MC352DIR

### Summary

MC352DIR Micro Dome Cameras are High Resolution cameras that offer innovative features in a sleek, attractive design. This compact camera utilizes the premier 1/3" SHARP CCD chip set, offering clear imaging. Our Star-Light technology powers the cameras to reproduce clear images even in very low light environments. This camera is NEMA rated IP66 with shock resistant aluminum housing and offers colorful accessories for the final decorative touch. This camera is perfect for any application where esthetics and low profile are vital.