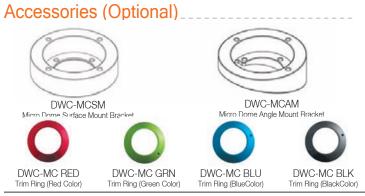

|                                          |
| Operating Temperature | -10°C ~ 55°C (14°F ~ 131°F)              |
| Operating Humidity    | Less than 90% (Non-Condensing)           |
| Storage Temperature   | -20°C ~ 70°C (-4°F ~ 158°F)              |
| ELECTRICAL            |                                          |
| Power Requirement     | 12VDC                                    |
| Power Consumption     | Max 2.0 Watt                             |
| MECHANICAL            |                                          |
| Housing Material      | Aluminum                                 |
| Dimensions            | 80 X 28mm (3.15x 2.31 in)                |
| Weight                | 0.4 lbs                                  |

\*Specification is subject to change without prior notice.