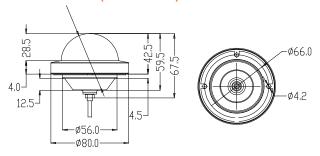

#### Dimensions (unit : mm)

## Specifications

| mage Sensor           | 1/3" SHARP CCD                           |
|-----------------------|------------------------------------------|
| Total Pixels          | 811 (H) x 508 (V), 411K Pixels           |
| Effective Pixels      | 800 (H) x 492 (V)                        |
| Lens                  | 3.6mm Fixed Iris Lens                    |
| Frequency             | 15.734KHz (H), 59.95Hz (V)               |
| Video Output          | VBS 1.0Vp-P (75 Load)                    |
| Horizontal Resolution | 620 TV Lines [B&W], 600 TV Lines [Color] |
| Minimum Illumination  | F1.2 (30IRE): 0.14 Lux [Color]           |
|                       | F1.2 (30IRE): 0.03 Lux [B&W]             |
| S/N Ratio             | 45dB                                     |
| IR Distance           | 20ft with Intelligent IR Filter          |
| ENVIRONMENTAL         |                                          |
| Operating Temperature | -10°C ~ 55°C (14°F ~ 131°F)              |
| Operating Humidity    | Less than 90% (Non-Condensing)           |
| Storage Temperature   | -20°C ~ 70°C (-4°F ~ 158°F)              |
| ELECTRICAL            |                                          |
| Power Requirement     | 12VDC                                    |
| Power Consumption     | Max 2.0 Watt                             |
| MECHANICAL            |                                          |
| Housing Material      | Aluminum                                 |
| Dimensions            | 80 X 28mm (3.15x 2.31 in)                |
| Weight                | 0.4 lbs                                  |