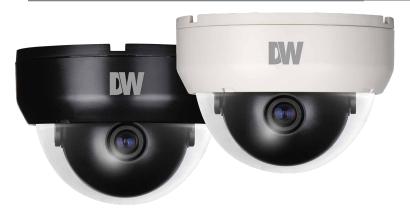

#### **Features**

- 1/"3 CMOS Sensor
- 570 TV Lines [B/W], 520 TV Lines [Color]
- 3.6mm Fixed Lens
- Electronic Day & Night
- AWB (Auto White Balance)
- Compact size for Discrete Installations
- Available in Charcoal and Ivory Housing