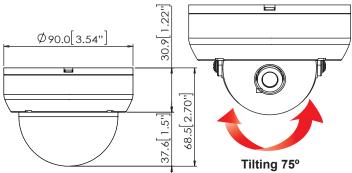

# Dimensions (unit: mm)

## **Specifications**

| /IDEO                 |                                          |
|-----------------------|------------------------------------------|
| mage Sensor           | 1/3" CMOS Sensor                         |
| Total Pixels          | 728 (H) X 488 (V)                        |
| Scanning System       | 2 : 1 Interlace                          |
| requency              | 15.734KHz (H), 59.95Hz (V)               |
| Synchronization       | Internal                                 |
| Horizontal Resolution | 570 TV Lines [B/W], 520 TV Lines [Color] |
| Minimum Illumination  | F1.2 (30IRE): 0.17 Lux [Color]           |
|                       | F1.2 (30IRE): 0.06 Lux [B/W]             |
| S/N Ratio             | 52dB (AGC off)                           |
| /ideo Output          | CVBS: 1.0Vp-p / 75 Ω                     |
| ENS                   |                                          |
| ocal Length           | 3.6mm                                    |
| ens Type              | Fixed Lens                               |
| ENVIRONMENTAL         |                                          |
| Operating Temperature | -30°C ~ 70°C (-22°F ~ 158°F)             |
| Operating Humidity    | Less than 90% (Non-Condensing)           |
| ELECTRICAL            |                                          |
| Power Requirement     | DC12V                                    |
| Power Consumption     | DC12V: 0.8W, 66mA                        |
| MECHANICAL            |                                          |
| Housing Material      | Plastic                                  |
| Dimensions            | Ø 90 X 68.5 mm (3.54 x 2.7 Inch)         |
| Veight                | 0.028 lbs                                |