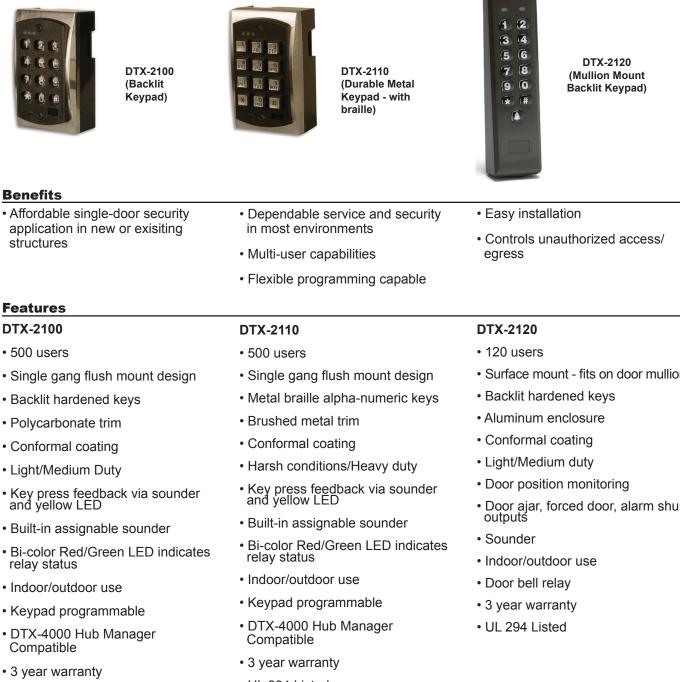

### **STAND ALONE KEYPADS** DTX-2100 Series Single Door Stand Alone Keypad

The DTX-2100 keypad uses hardened backlit keys and the DTX-2110 uses metal Braille alpha-numeric keys to ensure long-term durability and high-quality performance. DTX-2100/2110 keypads are designed for both indoor and outdoor surface/flush mount applications. The DTX-2120 mounts directly to mullion door frames or most flat surfaces with no backbox required. The convenience of the built-in doorbell feature on the DTX-2120 with the sleek design make it an easy choice for entrance installations. The electronics for each keypad are conformal coated in order to provide excellent protection from the elements.