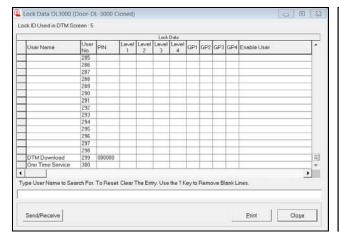

## **ALARM LOCK Tech Support**

Date: Thursday, October 09, 2014

**Subject:** "DTM Download" User Code is out of place in DL-Windows

**Models:** DL-Windows 4.1.96

When cloning a DL2800 Lock Profile in DL-Windows v4.1.96, you are limited to only two Lock Types (**DL2800** and **DL3000**). If a DL3000 Lock Profile is created by cloning an existing DL2800 Lock Profile, the **DTM Download** code (User 299) is disabled and also duplicated as User 201.