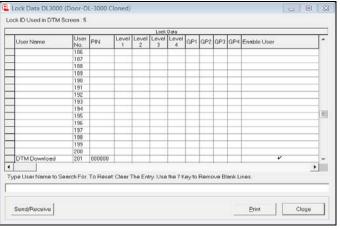

## **ALARM LOCK Tech Support**

Date: Thursday, October 09, 2014

**Subject:** "DTM Download" User Code is out of place in DL-Windows

**Models:** DL-Windows 4.1.96

When cloning a DL2800 Lock Profile in DL-Windows v4.1.96, you are limited to only two Lock Types (**DL2800** and **DL3000**). If a DL3000 Lock Profile is created by cloning an existing DL2800 Lock Profile, the **DTM Download** code (User 299) is disabled and also duplicated as User 201.