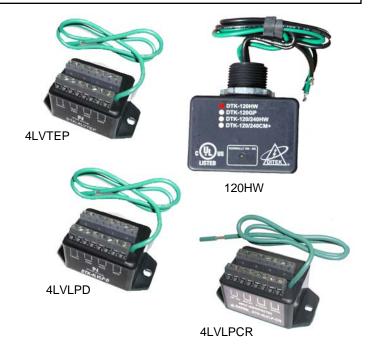

## Gate Access Surge Protection Kit General Product Specifications

Gate Protection Kits from DITEK are designed for residential and commercial professionals specializing in gate access systems.

The 120HW protects the AC power line. The 4LVTEP is designed to protect commercial gate entry systems. The 4LVLPCR protects all wires leading to the card reader/keypad. The 4LVLPD protects against surges that are locally induced

## DTK-GPK1

- 120HW Parallel Installation AC Surge Protector
  - Provides AC power protection for alarm power supply at the panel
  - 22,500 A peak surge current capacity
  - Diagnostic indicators confirm ground presence, unit function and AC power
- 4LVTEP Telephone Entry System Surge Protector
  - Screw terminal device that protects commercial gate entry systems
  - Protects power supply, telephone line and data circuits
  - Automatic reset protects against repeated surges
- -4LVLPCR Card Reader Surge Protector
  - -Series connection, parallel function adds no resistance to loop circuits
  - -Protects power, LED and data lines
  - -Single grounding point for consistent protection
- -4LVLPD Universal Terminal Strip Device
  - -Protects the exit and safety loops and the data line on the gate panel from surges that are locally induced