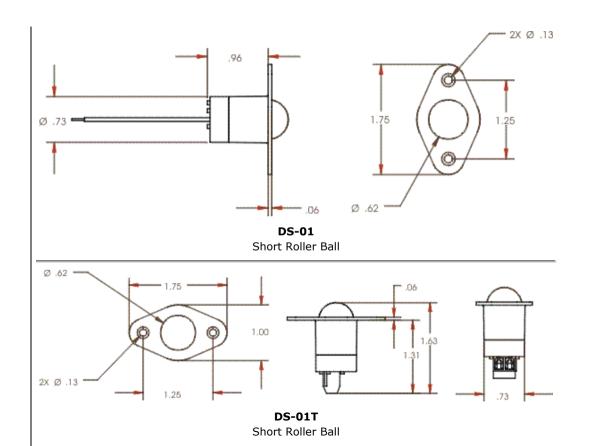

DS-01T

| PART N         | UMBERS:             |                     |                             |                      |
|----------------|---------------------|---------------------|-----------------------------|----------------------|
| 12" Wire Leads |                     |                     | <b>Closed Loop</b><br>DS-01 | <b>SPDT</b><br>DS-03 |
| Terminal Block |                     |                     | DS-01T                      |                      |
| Travel:        | Total<br>Pre Travel | .200<br>.080 ± .030 |                             |                      |