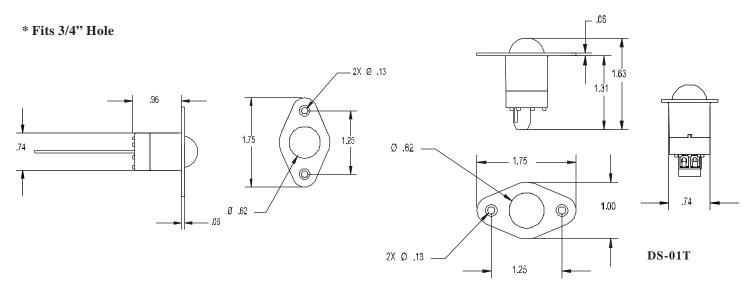

DS-01T

| PART N         | UMBERS:             |                     |                             |                      |
|----------------|---------------------|---------------------|-----------------------------|----------------------|
| 12" Wire Leads |                     |                     | <b>Closed Loop</b><br>DS-01 | <b>SPDT</b><br>DS-03 |
| Terminal Block |                     |                     | DS-01T                      |                      |
| Travel:        | Total<br>Pre Travel | .200<br>.080 ± .030 |                             |                      |

## INSTALLATION APPLICATION:

360° of ball access provides smooth travel of the ball downward resulting in longer life and better reliability. The shorter length of the body helps the installer by eliminating the need for a long, deep hole to allow for a switch housing. The collar is flanged to insure reliability with positioning and positive retention when the switch is installed.

GRI's creation of the new short roller ball style switch uses a magnetic reed with a rolling ball to control the magnet. The ball plunger can be activated from any direction.

Our improved Short Roller Ball Switch is actuated when the ball rolls into the switch rather than simply being forced into the housing.