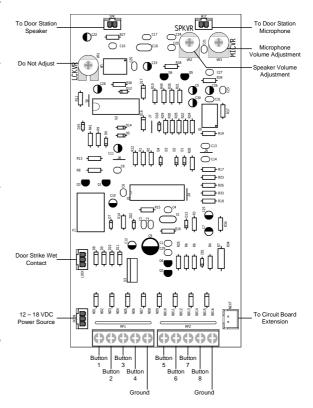

quired
- Standard DP28- NMx's handle 2-16 units (more than 16 units can be special ordered)
- Built-in Electrical Lock Controller
- Quality stainless-steel mechanical buttons
- Surface mounts available for 2-12 button Door Stations
- 2 to 8 button Door Stations can be flush mounted into 4-gang masonry boxes
- 9 to 12 button Door Stations can be flush mounted into 5-gang masonry boxes
- Custom button amount and configuration can be easily through special order

# **APPLICATIONS**

- Can be placed at:
  - o Front/Rear Entrances
  - o Remote Entryways
  - o Marine Docks
  - o Delivery Docks
  - o Secured Facilities
  - o Senior Housing
  - o Disabled Housing
  - o Apartment Complex
  - o Townhouses
  - Condominiums
  - o Small Business Offices
- Use in any building with multiple phone lines







## DP28-NMx

Multi-Unit Door Station

# **SPECIFICATIONS**

## **Power Requirement:**

12 to 18 VDC/AC

#### **Dimensions:**

• **2-8 buttons (4-Gang):** 4.563" x 8.188" x 1.75"

• 9+ buttons: customer specified dimensions

## **Shipping Weight:**

• 2.0 lbs

### Speaker:

• Frequency Response: 400~2.8kHz

Impedance: 8ΩPeak Power: 0.25W

## Microphone:

• Frequency Response: 200~6.8kHz

# 8.1875" 5.5" 4.25" 4.5625"

# **WIRING**



1989 UNIVERSITY LANE (Unit H), Lisle, IL 60532