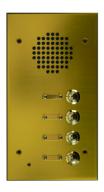

## **DESCRIPTION**

DP28-NM4 4-Unit Door Station

The **DP28-NM***x\** is a multi-button Door Station manufactured in aluminum with anodized brass or brushed aluminum finish. This is the perfect Door Station for multi-unit entryways such as apartment complexes. Available with 2-16 buttons, this model will accommodate most any number of units from a single entryway. Additional buttons more than 16 on a single Door Station may also be available upon request as a special order. This Door Station also has an Electric Lock Controller already built in.