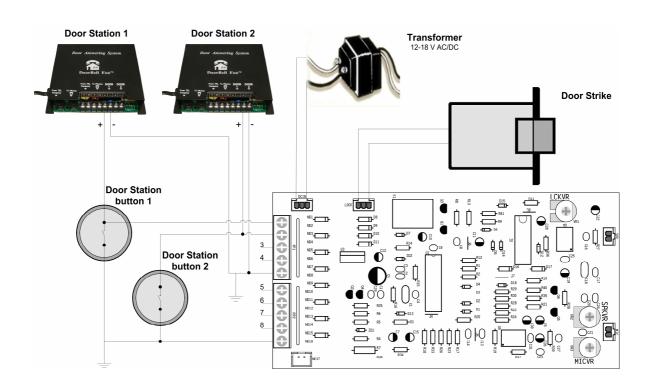

y through special order

# **APPLICATIONS**

- Can be placed at:
  - o Front/Rear Entrances
  - o Remote Entryways
  - o Marine Docks
  - o Delivery Docks
  - o Secured Facilities
  - o Senior Housing
  - o Disabled Housing
  - o Apartment Complex
  - o Townhouses
  - Condominiums
  - o Small Business Offices
- Use in any building with multiple phone lines







## DP28-NMx

Multi-Unit Door Station

# **SPECIFICATIONS**

## **Power Requirement:**

12 to 18 VDC/AC

#### **Dimensions:**

• **2-8 buttons (4-Gang):** 4.563" x 8.188" x 1.75"

• 9+ buttons: customer specified dimensions

## **Shipping Weight:**

• 2.0 lbs

### Speaker:

• Frequency Response: 400~2.8kHz

Impedance: 8ΩPeak Power: 0.25W

## Microphone:

• Frequency Response: 200~6.8kHz

# 8.1875" 5.5" 4.25" 4.5625"

# **WIRING**



1989 UNIVERSITY LANE (Unit H), Lisle, IL 60532