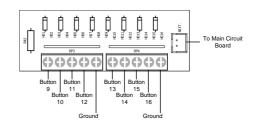

ired
- Standard DP28- NMx's handle 2-16 units (more than 16 units can be special ordered)
- Built-in Electrical Lock Controller
- Quality stainless-steel mechanical buttons
- Surface mounts available for 2-12 button Door Stations
- 2 to 8 button Door Stations can be flush mounted into 4-gang masonry boxes
- 9 to 12 button Door Stations can be flush mounted into 5-gang masonry boxes
- Custom button amount and configuration can be easily through special order

# **APPLICATIONS**

- Can be placed at:
  - o Front/Rear Entrances
  - o Remote Entryways
  - o Marine Docks
  - o Delivery Docks
  - o Secured Facilities
  - o Senior Housing
  - o Disabled Housing
  - o Apartment Complex
  - o Townhouses
  - Condominiums
  - o Small Business Offices
- Use in any building with multiple phone lines







## DP28-NMx

Multi-Unit Door Station

# **SPECIFICATIONS**

## **Power Requirement:**

12 to 18 VDC/AC

#### **Dimensions:**

• **2-8 buttons (4-Gang):** 4.563" x 8.188" x 1.75"

• 9+ buttons: customer specified dimensions

## **Shipping Weight:**

• 2.0 lbs

### Speaker:

• Frequency Response: 400~2.8kHz

Impedance: 8ΩPeak Power: 0.25W

## Microphone:

• Frequency Response: 200~6.8kHz

# 8.1875" 5.5" 4.25" 4.5625"

# **WIRING**



1989 UNIVERSITY LANE (Unit H), Lisle, IL 60532